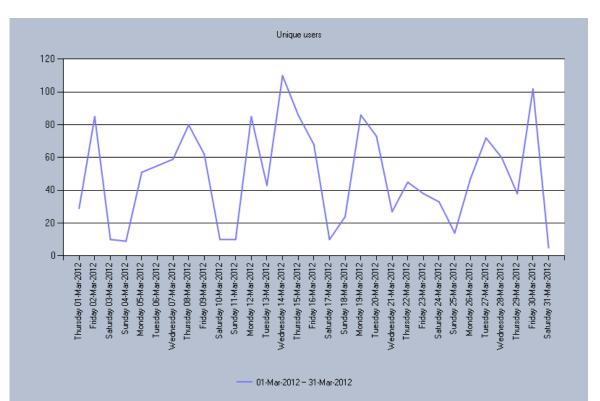

### **Basic traffic statistics**

Basic statistics included: Page views, New unique users, Returning users, Unique users Graphs included: Page views, Unique users, New unique users, Returning users Additional statistics included: None.

| Statistics for page   | ge views, un | ique users, nev | w unique users, ret | urning users    |
|-----------------------|--------------|-----------------|---------------------|-----------------|
| Date/Time             | Page views   | Unique users    | New unique users    | Returning users |
| Thursday 01-Mar-2012  | 138          | 29              | 21                  | 8               |
| Friday 02-Mar-2012    | 169          | 85              | 83                  | 2               |
| Saturday 03-Mar-2012  | 15           | 10              | 8                   | 2               |
| Sunday 04-Mar-2012    | 24           | 9               | 6                   | 3               |
| Monday 05-Mar-2012    | 105          | 51              | 47                  | 4               |
| Tuesday 06-Mar-2012   | 140          | 55              | 49                  | 6               |
| Wednesday 07-Mar-2012 | 123          | 59              | 53                  | 6               |
| Thursday 08-Mar-2012  | 296          | 80              | 75                  | 5               |
| Friday 09-Mar-2012    | 251          | 62              | 55                  | 7               |
| Saturday 10-Mar-2012  | 56           | 10              | 7                   | 3               |
| Sunday 11-Mar-2012    | 254          | 10              | 6                   | 4               |
| Monday 12-Mar-2012    | 499          | 85              | 77                  | 8               |
| Tuesday 13-Mar-2012   | 126          | 43              | 38                  | 5               |
| Wednesday 14-Mar-2012 | 229          | 110             | 99                  | 11              |
| Thursday 15-Mar-2012  | 159          | 86              | 81                  | 5               |
| Friday 16-Mar-2012    | 129          | 68              | 63                  | 5               |
| Saturday 17-Mar-2012  | 21           | 10              | 9                   | 1               |
| Sunday 18-Mar-2012    | 53           | 24              | 21                  | 3               |
| Monday 19-Mar-2012    | 257          | 86              | 78                  | 8               |
| Tuesday 20-Mar-2012   | 244          | 73              | 65                  | 8               |
| Wednesday 21-Mar-2012 | 110          | 27              | 24                  | 3               |
| Thursday 22-Mar-2012  | 127          | 45              | 41                  | 4               |
| Friday 23-Mar-2012    | 344          | 38              | 35                  | 3               |
| Saturday 24-Mar-2012  | 103          | 33              | 32                  | 1               |
| Sunday 25-Mar-2012    | 30           | 14              | 12                  | 2               |
| Monday 26-Mar-2012    | 98           | 47              | 42                  | 5               |
| Tuesday 27-Mar-2012   | 122          | 72              | 63                  | 9               |
| Wednesday 28-Mar-2012 | 155          | 60              | 56                  | 4               |
|                       |              |                 |                     |                 |

| Thursday 29-Mar-2012 | 91    | 38    | 34    | 4  |
|----------------------|-------|-------|-------|----|
| Friday 30-Mar-2012   | 212   | 102   | 95    | 7  |
| Saturday 31-Mar-2012 | 7     | 5     | 5     | 0  |
| Total                | 4,687 | 1,430 | 1,380 | 50 |