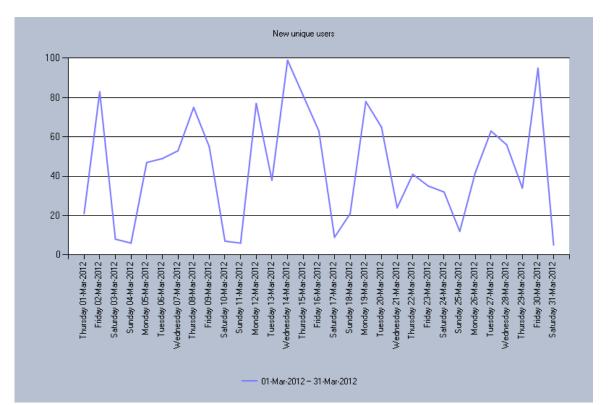

### **Basic traffic statistics**

Basic statistics included: Page views, New unique users, Returning users, Unique users Graphs included: Page views, Unique users, New unique users, Returning users Additional statistics included: None.

| Statistics for page   | ge views, un | ique users, nev | w unique users, ret | urning users    |
|-----------------------|--------------|-----------------|---------------------|-----------------|
| Date/Time             | Page views   | Unique users    | New unique users    | Returning users |
| Thursday 01-Mar-2012  | 138          | 29              | 21                  | 8               |
| Friday 02-Mar-2012    | 169          | 85              | 83                  | 2               |
| Saturday 03-Mar-2012  | 15           | 10              | 8                   | 2               |
| Sunday 04-Mar-2012    | 24           | 9               | 6                   | 3               |
| Monday 05-Mar-2012    | 105          | 51              | 47                  | 4               |
| Tuesday 06-Mar-2012   | 140          | 55              | 49                  | 6               |
| Wednesday 07-Mar-2012 | 123          | 59              | 53                  | 6               |
| Thursday 08-Mar-2012  | 296          | 80              | 75                  | 5               |
| Friday 09-Mar-2012    | 251          | 62              | 55                  | 7               |
| Saturday 10-Mar-2012  | 56           | 10              | 7                   | 3               |
| Sunday 11-Mar-2012    | 254          | 10              | 6                   | 4               |
| Monday 12-Mar-2012    | 499          | 85              | 77                  | 8               |
| Tuesday 13-Mar-2012   | 126          | 43              | 38                  | 5               |
| Wednesday 14-Mar-2012 | 229          | 110             | 99                  | 11              |
| Thursday 15-Mar-2012  | 159          | 86              | 81                  | 5               |
| Friday 16-Mar-2012    | 129          | 68              | 63                  | 5               |
| Saturday 17-Mar-2012  | 21           | 10              | 9                   | 1               |
| Sunday 18-Mar-2012    | 53           | 24              | 21                  | 3               |
| Monday 19-Mar-2012    | 257          | 86              | 78                  | 8               |
| Tuesday 20-Mar-2012   | 244          | 73              | 65                  | 8               |
| Wednesday 21-Mar-2012 | 110          | 27              | 24                  | 3               |
| Thursday 22-Mar-2012  | 127          | 45              | 41                  | 4               |
| Friday 23-Mar-2012    | 344          | 38              | 35                  | 3               |
| Saturday 24-Mar-2012  | 103          | 33              | 32                  | 1               |
| Sunday 25-Mar-2012    | 30           | 14              | 12                  | 2               |
| Monday 26-Mar-2012    | 98           | 47              | 42                  | 5               |
| Tuesday 27-Mar-2012   | 122          | 72              | 63                  | 9               |
| Wednesday 28-Mar-2012 | 155          | 60              | 56                  | 4               |
|                       |              |                 |                     |                 |

| Thursday 29-Mar-2012 | 91    | 38    | 34    | 4  |
|----------------------|-------|-------|-------|----|
| Friday 30-Mar-2012   | 212   | 102   | 95    | 7  |
| Saturday 31-Mar-2012 | 7     | 5     | 5     | 0  |
| Total                | 4,687 | 1,430 | 1,380 | 50 |