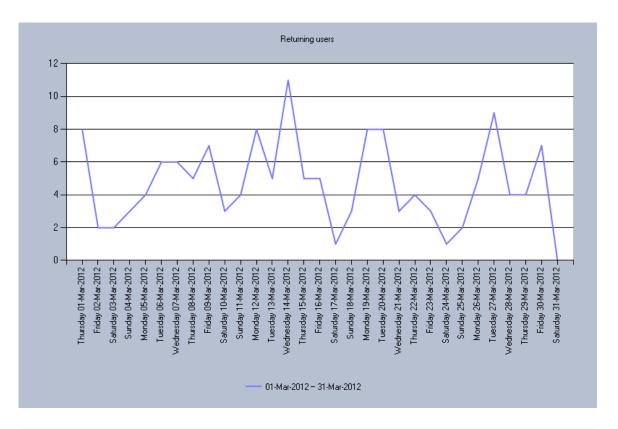

### **Basic traffic statistics**

Basic statistics included: Page views, New unique users, Returning users, Unique users Graphs included: Page views, Unique users, New unique users, Returning users Additional statistics included: None.

| Statistics for page   | ge views, un | ique users, nev | w unique users, ret | urning users    |
|-----------------------|--------------|-----------------|---------------------|-----------------|
| Date/Time             | Page views   | Unique users    | New unique users    | Returning users |
| Thursday 01-Mar-2012  | 138          | 29              | 21                  | 8               |
| Friday 02-Mar-2012    | 169          | 85              | 83                  | 2               |
| Saturday 03-Mar-2012  | 15           | 10              | 8                   | 2               |
| Sunday 04-Mar-2012    | 24           | 9               | 6                   | 3               |
| Monday 05-Mar-2012    | 105          | 51              | 47                  | 4               |
| Tuesday 06-Mar-2012   | 140          | 55              | 49                  | 6               |
| Wednesday 07-Mar-2012 | 123          | 59              | 53                  | 6               |
| Thursday 08-Mar-2012  | 296          | 80              | 75                  | 5               |
| Friday 09-Mar-2012    | 251          | 62              | 55                  | 7               |
| Saturday 10-Mar-2012  | 56           | 10              | 7                   | 3               |
| Sunday 11-Mar-2012    | 254          | 10              | 6                   | 4               |
| Monday 12-Mar-2012    | 499          | 85              | 77                  | 8               |
| Tuesday 13-Mar-2012   | 126          | 43              | 38                  | 5               |
| Wednesday 14-Mar-2012 | 229          | 110             | 99                  | 11              |
| Thursday 15-Mar-2012  | 159          | 86              | 81                  | 5               |
| Friday 16-Mar-2012    | 129          | 68              | 63                  | 5               |
| Saturday 17-Mar-2012  | 21           | 10              | 9                   | 1               |
| Sunday 18-Mar-2012    | 53           | 24              | 21                  | 3               |
| Monday 19-Mar-2012    | 257          | 86              | 78                  | 8               |
| Tuesday 20-Mar-2012   | 244          | 73              | 65                  | 8               |
| Wednesday 21-Mar-2012 | 110          | 27              | 24                  | 3               |
| Thursday 22-Mar-2012  | 127          | 45              | 41                  | 4               |
| Friday 23-Mar-2012    | 344          | 38              | 35                  | 3               |
| Saturday 24-Mar-2012  | 103          | 33              | 32                  | 1               |
| Sunday 25-Mar-2012    | 30           | 14              | 12                  | 2               |
| Monday 26-Mar-2012    | 98           | 47              | 42                  | 5               |
| Tuesday 27-Mar-2012   | 122          | 72              | 63                  | 9               |
| Wednesday 28-Mar-2012 | 155          | 60              | 56                  | 4               |
|                       |              |                 |                     |                 |

| Thursday 29-Mar-2012 | 91    | 38    | 34    | 4  |
|----------------------|-------|-------|-------|----|
| Friday 30-Mar-2012   | 212   | 102   | 95    | 7  |
| Saturday 31-Mar-2012 | 7     | 5     | 5     | 0  |
| Total                | 4,687 | 1,430 | 1,380 | 50 |