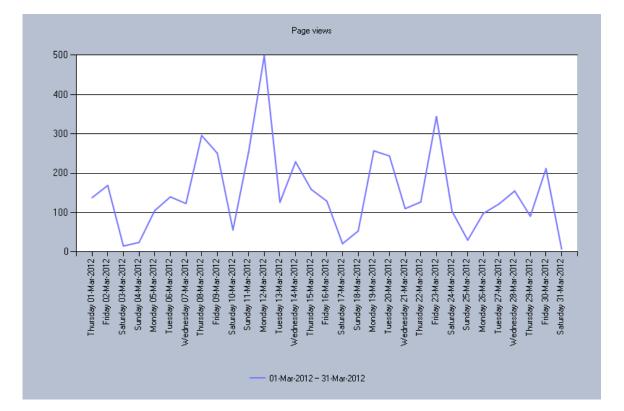

### **Basic traffic statistics**

Basic statistics included: Page views, New unique users, Returning users, Unique users Graphs included: Page views, Unique users, New unique users, Returning users Additional statistics included: None.

| Statistics for page   | ge views, un | ique users, nev | w unique users, ret | urning users    |
|-----------------------|--------------|-----------------|---------------------|-----------------|
| Date/Time             | Page views   | Unique users    | New unique users    | Returning users |
| Thursday 01-Mar-2012  | 138          | 29              | 21                  | 8               |
| Friday 02-Mar-2012    | 169          | 85              | 83                  | 2               |
| Saturday 03-Mar-2012  | 15           | 10              | 8                   | 2               |
| Sunday 04-Mar-2012    | 24           | 9               | 6                   | 3               |
| Monday 05-Mar-2012    | 105          | 51              | 47                  | 4               |
| Tuesday 06-Mar-2012   | 140          | 55              | 49                  | 6               |
| Wednesday 07-Mar-2012 | 123          | 59              | 53                  | 6               |
| Thursday 08-Mar-2012  | 296          | 80              | 75                  | 5               |
| Friday 09-Mar-2012    | 251          | 62              | 55                  | 7               |
| Saturday 10-Mar-2012  | 56           | 10              | 7                   | 3               |
| Sunday 11-Mar-2012    | 254          | 10              | 6                   | 4               |
| Monday 12-Mar-2012    | 499          | 85              | 77                  | 8               |
| Tuesday 13-Mar-2012   | 126          | 43              | 38                  | 5               |
| Wednesday 14-Mar-2012 | 229          | 110             | 99                  | 11              |
| Thursday 15-Mar-2012  | 159          | 86              | 81                  | 5               |
| Friday 16-Mar-2012    | 129          | 68              | 63                  | 5               |
| Saturday 17-Mar-2012  | 21           | 10              | 9                   | 1               |
| Sunday 18-Mar-2012    | 53           | 24              | 21                  | 3               |
| Monday 19-Mar-2012    | 257          | 86              | 78                  | 8               |
| Tuesday 20-Mar-2012   | 244          | 73              | 65                  | 8               |
| Wednesday 21-Mar-2012 | 110          | 27              | 24                  | 3               |
| Thursday 22-Mar-2012  | 127          | 45              | 41                  | 4               |
| Friday 23-Mar-2012    | 344          | 38              | 35                  | 3               |
| Saturday 24-Mar-2012  | 103          | 33              | 32                  | 1               |
| Sunday 25-Mar-2012    | 30           | 14              | 12                  | 2               |
| Monday 26-Mar-2012    | 98           | 47              | 42                  | 5               |
| Tuesday 27-Mar-2012   | 122          | 72              | 63                  | 9               |
| Wednesday 28-Mar-2012 | 155          | 60              | 56                  | 4               |
|                       |              |                 |                     |                 |

| Thursday 29-Mar-2012 | 91    | 38    | 34    | 4  |
|----------------------|-------|-------|-------|----|
| Friday 30-Mar-2012   | 212   | 102   | 95    | 7  |
| Saturday 31-Mar-2012 | 7     | 5     | 5     | 0  |
| Total                | 4,687 | 1,430 | 1,380 | 50 |