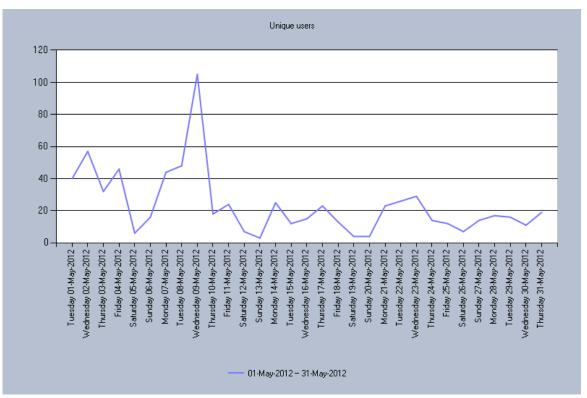

#### Basic traffic statistics

**Basic statistics included:** Page views, New unique users, Returning users, Unique users **Graphs included:** Page views, Unique users, New unique users, Returning users

Additional statistics included: None.

| Statistics for page   | ge views, un | ique users, nev | w unique users, ret | urning users    |
|-----------------------|--------------|-----------------|---------------------|-----------------|
| Date/Time             | Page views   | Unique users    | New unique users    | Returning users |
| Tuesday 01-May-2012   | 85           | 40              | 35                  | 5               |
| Wednesday 02-May-2012 | 119          | 57              | 55                  | 2               |
| Thursday 03-May-2012  | 67           | 32              | 27                  | 5               |
| Friday 04-May-2012    | 87           | 46              | 44                  | 2               |
| Saturday 05-May-2012  | 8            | 6               | 5                   | 1               |
| Sunday 06-May-2012    | 42           | 16              | 15                  | 1               |
| Monday 07-May-2012    | 89           | 44              | 41                  | 3               |
| Tuesday 08-May-2012   | 94           | 48              | 44                  | 4               |
| Wednesday 09-May-2012 | 240          | 105             | 97                  | 8               |
| Thursday 10-May-2012  | 65           | 18              | 13                  | 5               |
| Friday 11-May-2012    | 177          | 24              | 17                  | 7               |
| Saturday 12-May-2012  | 33           | 7               | 5                   | 2               |
| Sunday 13-May-2012    | 8            | 3               | 1                   | 2               |
| Monday 14-May-2012    | 141          | 25              | 22                  | 3               |
| Tuesday 15-May-2012   | 45           | 12              | 9                   | 3               |
| Wednesday 16-May-2012 | 82           | 15              | 10                  | 5               |
| Thursday 17-May-2012  | 63           | 23              | 17                  | 6               |
| Friday 18-May-2012    | 56           | 13              | 12                  | 1               |
| Saturday 19-May-2012  | 13           | 4               | 3                   | 1               |
| Sunday 20-May-2012    | 21           | 4               | 3                   | 1               |
| Monday 21-May-2012    | 114          | 23              | 20                  | 3               |
| Tuesday 22-May-2012   | 104          | 26              | 22                  | 4               |
| Wednesday 23-May-2012 | 99           | 29              | 22                  | 7               |
| Thursday 24-May-2012  | 81           | 14              | 11                  | 3               |
| Friday 25-May-2012    | 44           | 12              | 11                  | 1               |
| Saturday 26-May-2012  | 18           | 7               | 4                   | 3               |
| Sunday 27-May-2012    | 33           | 14              | 12                  | 2               |
| Monday 28-May-2012    | 50           | 17              | 12                  | 5               |
|                       |              |                 |                     |                 |

| Tuesday 29-May-2012   | 54    | 16  | 11  | 5  |
|-----------------------|-------|-----|-----|----|
| Wednesday 30-May-2012 | 46    | 11  | 8   | 3  |
| Thursday 31-May-2012  | 118   | 19  | 15  | 4  |
| Total                 | 2,296 | 672 | 623 | 49 |