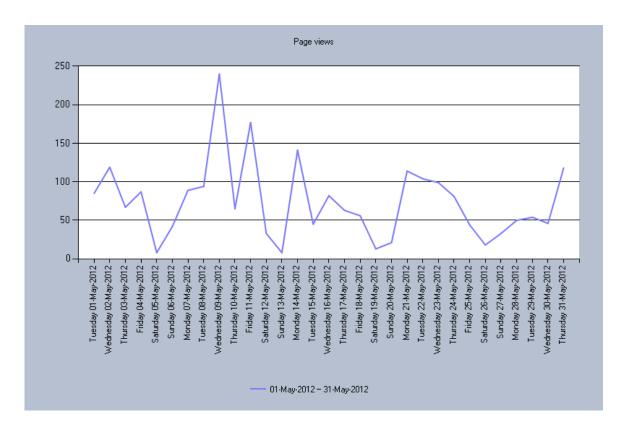

#### Basic traffic statistics

**Basic statistics included:** Page views, New unique users, Returning users, Unique users **Graphs included:** Page views, Unique users, New unique users, Returning users

Additional statistics included: None.

| Statistics for page   | ge views, un | ique users, nev | w unique users, ret | urning users    |
|-----------------------|--------------|-----------------|---------------------|-----------------|
| Date/Time             | Page views   | Unique users    | New unique users    | Returning users |
| Tuesday 01-May-2012   | 85           | 40              | 35                  | 5               |
| Wednesday 02-May-2012 | 119          | 57              | 55                  | 2               |
| Thursday 03-May-2012  | 67           | 32              | 27                  | 5               |
| Friday 04-May-2012    | 87           | 46              | 44                  | 2               |
| Saturday 05-May-2012  | 8            | 6               | 5                   | 1               |
| Sunday 06-May-2012    | 42           | 16              | 15                  | 1               |
| Monday 07-May-2012    | 89           | 44              | 41                  | 3               |
| Tuesday 08-May-2012   | 94           | 48              | 44                  | 4               |
| Wednesday 09-May-2012 | 240          | 105             | 97                  | 8               |
| Thursday 10-May-2012  | 65           | 18              | 13                  | 5               |
| Friday 11-May-2012    | 177          | 24              | 17                  | 7               |
| Saturday 12-May-2012  | 33           | 7               | 5                   | 2               |
| Sunday 13-May-2012    | 8            | 3               | 1                   | 2               |
| Monday 14-May-2012    | 141          | 25              | 22                  | 3               |
| Tuesday 15-May-2012   | 45           | 12              | 9                   | 3               |
| Wednesday 16-May-2012 | 82           | 15              | 10                  | 5               |
| Thursday 17-May-2012  | 63           | 23              | 17                  | 6               |
| Friday 18-May-2012    | 56           | 13              | 12                  | 1               |
| Saturday 19-May-2012  | 13           | 4               | 3                   | 1               |
| Sunday 20-May-2012    | 21           | 4               | 3                   | 1               |
| Monday 21-May-2012    | 114          | 23              | 20                  | 3               |
| Tuesday 22-May-2012   | 104          | 26              | 22                  | 4               |
| Wednesday 23-May-2012 | 99           | 29              | 22                  | 7               |
| Thursday 24-May-2012  | 81           | 14              | 11                  | 3               |
| Friday 25-May-2012    | 44           | 12              | 11                  | 1               |
| Saturday 26-May-2012  | 18           | 7               | 4                   | 3               |
| Sunday 27-May-2012    | 33           | 14              | 12                  | 2               |
| Monday 28-May-2012    | 50           | 17              | 12                  | 5               |
|                       |              |                 |                     |                 |

| Tuesday 29-May-2012   | 54    | 16  | 11  | 5  |
|-----------------------|-------|-----|-----|----|
| Wednesday 30-May-2012 | 46    | 11  | 8   | 3  |
| Thursday 31-May-2012  | 118   | 19  | 15  | 4  |
| Total                 | 2,296 | 672 | 623 | 49 |