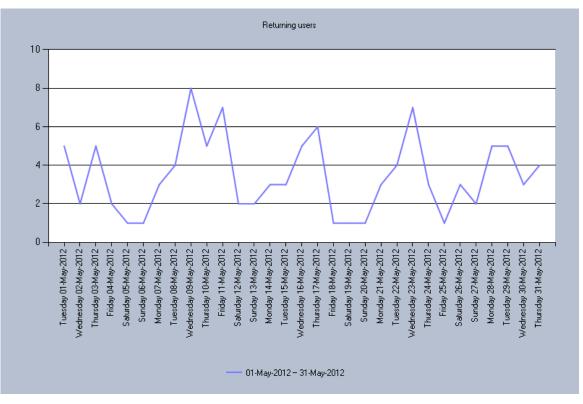

#### Basic traffic statistics

**Basic statistics included:** Page views, New unique users, Returning users, Unique users **Graphs included:** Page views, Unique users, New unique users, Returning users

Additional statistics included: None.

| Statistics for page   | ge views, un | ique users, nev | w unique users, ret | urning users    |
|-----------------------|--------------|-----------------|---------------------|-----------------|
| Date/Time             | Page views   | Unique users    | New unique users    | Returning users |
| Tuesday 01-May-2012   | 85           | 40              | 35                  | 5               |
| Wednesday 02-May-2012 | 119          | 57              | 55                  | 2               |
| Thursday 03-May-2012  | 67           | 32              | 27                  | 5               |
| Friday 04-May-2012    | 87           | 46              | 44                  | 2               |
| Saturday 05-May-2012  | 8            | 6               | 5                   | 1               |
| Sunday 06-May-2012    | 42           | 16              | 15                  | 1               |
| Monday 07-May-2012    | 89           | 44              | 41                  | 3               |
| Tuesday 08-May-2012   | 94           | 48              | 44                  | 4               |
| Wednesday 09-May-2012 | 240          | 105             | 97                  | 8               |
| Thursday 10-May-2012  | 65           | 18              | 13                  | 5               |
| Friday 11-May-2012    | 177          | 24              | 17                  | 7               |
| Saturday 12-May-2012  | 33           | 7               | 5                   | 2               |
| Sunday 13-May-2012    | 8            | 3               | 1                   | 2               |
| Monday 14-May-2012    | 141          | 25              | 22                  | 3               |
| Tuesday 15-May-2012   | 45           | 12              | 9                   | 3               |
| Wednesday 16-May-2012 | 82           | 15              | 10                  | 5               |
| Thursday 17-May-2012  | 63           | 23              | 17                  | 6               |
| Friday 18-May-2012    | 56           | 13              | 12                  | 1               |
| Saturday 19-May-2012  | 13           | 4               | 3                   | 1               |
| Sunday 20-May-2012    | 21           | 4               | 3                   | 1               |
| Monday 21-May-2012    | 114          | 23              | 20                  | 3               |
| Tuesday 22-May-2012   | 104          | 26              | 22                  | 4               |
| Wednesday 23-May-2012 | 99           | 29              | 22                  | 7               |
| Thursday 24-May-2012  | 81           | 14              | 11                  | 3               |
| Friday 25-May-2012    | 44           | 12              | 11                  | 1               |
| Saturday 26-May-2012  | 18           | 7               | 4                   | 3               |
| Sunday 27-May-2012    | 33           | 14              | 12                  | 2               |
| Monday 28-May-2012    | 50           | 17              | 12                  | 5               |
|                       |              |                 |                     |                 |

| Tuesday 29-May-2012   | 54    | 16  | 11  | 5  |
|-----------------------|-------|-----|-----|----|
| Wednesday 30-May-2012 | 46    | 11  | 8   | 3  |
| Thursday 31-May-2012  | 118   | 19  | 15  | 4  |
| Total                 | 2,296 | 672 | 623 | 49 |