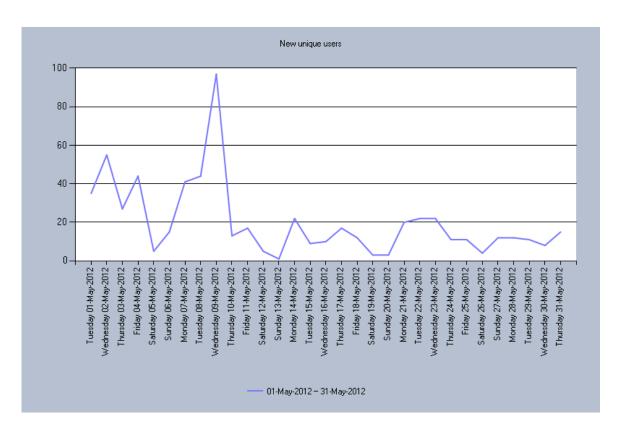

#### Basic traffic statistics

**Basic statistics included:** Page views, New unique users, Returning users, Unique users **Graphs included:** Page views, Unique users, New unique users, Returning users

Additional statistics included: None.

| Statistics for page   | ge views, un | ique users, nev | w unique users, ret | urning users    |
|-----------------------|--------------|-----------------|---------------------|-----------------|
| Date/Time             | Page views   | Unique users    | New unique users    | Returning users |
| Tuesday 01-May-2012   | 85           | 40              | 35                  | 5               |
| Wednesday 02-May-2012 | 119          | 57              | 55                  | 2               |
| Thursday 03-May-2012  | 67           | 32              | 27                  | 5               |
| Friday 04-May-2012    | 87           | 46              | 44                  | 2               |
| Saturday 05-May-2012  | 8            | 6               | 5                   | 1               |
| Sunday 06-May-2012    | 42           | 16              | 15                  | 1               |
| Monday 07-May-2012    | 89           | 44              | 41                  | 3               |
| Tuesday 08-May-2012   | 94           | 48              | 44                  | 4               |
| Wednesday 09-May-2012 | 240          | 105             | 97                  | 8               |
| Thursday 10-May-2012  | 65           | 18              | 13                  | 5               |
| Friday 11-May-2012    | 177          | 24              | 17                  | 7               |
| Saturday 12-May-2012  | 33           | 7               | 5                   | 2               |
| Sunday 13-May-2012    | 8            | 3               | 1                   | 2               |
| Monday 14-May-2012    | 141          | 25              | 22                  | 3               |
| Tuesday 15-May-2012   | 45           | 12              | 9                   | 3               |
| Wednesday 16-May-2012 | 82           | 15              | 10                  | 5               |
| Thursday 17-May-2012  | 63           | 23              | 17                  | 6               |
| Friday 18-May-2012    | 56           | 13              | 12                  | 1               |
| Saturday 19-May-2012  | 13           | 4               | 3                   | 1               |
| Sunday 20-May-2012    | 21           | 4               | 3                   | 1               |
| Monday 21-May-2012    | 114          | 23              | 20                  | 3               |
| Tuesday 22-May-2012   | 104          | 26              | 22                  | 4               |
| Wednesday 23-May-2012 | 99           | 29              | 22                  | 7               |
| Thursday 24-May-2012  | 81           | 14              | 11                  | 3               |
| Friday 25-May-2012    | 44           | 12              | 11                  | 1               |
| Saturday 26-May-2012  | 18           | 7               | 4                   | 3               |
| Sunday 27-May-2012    | 33           | 14              | 12                  | 2               |
| Monday 28-May-2012    | 50           | 17              | 12                  | 5               |
|                       |              |                 |                     |                 |

| Tuesday 29-May-2012   | 54    | 16  | 11  | 5  |
|-----------------------|-------|-----|-----|----|
| Wednesday 30-May-2012 | 46    | 11  | 8   | 3  |
| Thursday 31-May-2012  | 118   | 19  | 15  | 4  |
| Total                 | 2,296 | 672 | 623 | 49 |