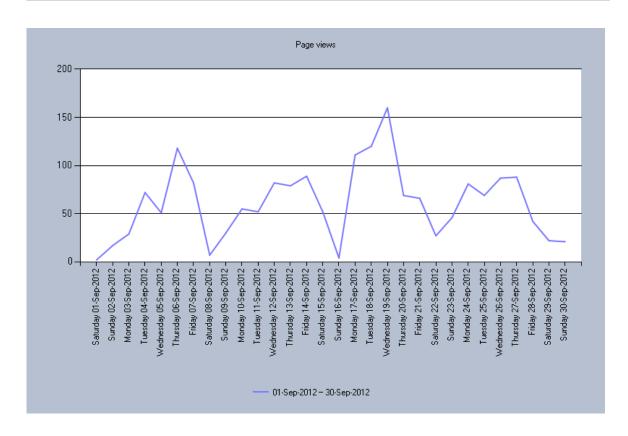

### Basic traffic statistics

**Basic statistics included:** Page views, New unique users, Returning users, Unique users **Graphs included:** Page views, Unique users, New unique users, Returning users

Additional statistics included: None.

| Statistics for page   | Statistics for page views, unique users, new unique users, returning users |              |                  |                 |  |  |  |  |  |
|-----------------------|----------------------------------------------------------------------------|--------------|------------------|-----------------|--|--|--|--|--|
| Date/Time             | Page views                                                                 | Unique users | New unique users | Returning users |  |  |  |  |  |
| Saturday 01-Sep-2012  | 2                                                                          | 1            | 1                | 0               |  |  |  |  |  |
| Sunday 02-Sep-2012    | 17                                                                         | 3            | 2                | 1               |  |  |  |  |  |
| Monday 03-Sep-2012    | 29                                                                         | 5            | 4                | 1               |  |  |  |  |  |
| Tuesday 04-Sep-2012   | 72                                                                         | 21           | 19               | 2               |  |  |  |  |  |
| Wednesday 05-Sep-2012 | 51                                                                         | 15           | 15               | 0               |  |  |  |  |  |
| Thursday 06-Sep-2012  | 118                                                                        | 13           | 10               | 3               |  |  |  |  |  |
| Friday 07-Sep-2012    | 82                                                                         | 12           | 11               | 1               |  |  |  |  |  |
| Saturday 08-Sep-2012  | 7                                                                          | 4            | 2                | 2               |  |  |  |  |  |
| Sunday 09-Sep-2012    | 30                                                                         | 7            | 5                | 2               |  |  |  |  |  |
| Monday 10-Sep-2012    | 55                                                                         | 17           | 15               | 2               |  |  |  |  |  |
| Tuesday 11-Sep-2012   | 52                                                                         | 15           | 11               | 4               |  |  |  |  |  |
| Wednesday 12-Sep-2012 | 82                                                                         | 16           | 12               | 4               |  |  |  |  |  |
| Thursday 13-Sep-2012  | 79                                                                         | 22           | 19               | 3               |  |  |  |  |  |
| Friday 14-Sep-2012    | 89                                                                         | 14           | 11               | 3               |  |  |  |  |  |
| Saturday 15-Sep-2012  | 52                                                                         | 12           | 10               | 2               |  |  |  |  |  |
| Sunday 16-Sep-2012    | 4                                                                          | 2            | 0                | 2               |  |  |  |  |  |
| Monday 17-Sep-2012    | 111                                                                        | 40           | 38               | 2               |  |  |  |  |  |
| Tuesday 18-Sep-2012   | 120                                                                        | 18           | 15               | 3               |  |  |  |  |  |
| Wednesday 19-Sep-2012 | 160                                                                        | 21           | 16               | 5               |  |  |  |  |  |
| Thursday 20-Sep-2012  | 69                                                                         | 23           | 17               | 6               |  |  |  |  |  |
| Friday 21-Sep-2012    | 66                                                                         | 13           | 12               | 1               |  |  |  |  |  |
| Saturday 22-Sep-2012  | 27                                                                         | 7            | 6                | 1               |  |  |  |  |  |
| Sunday 23-Sep-2012    | 46                                                                         | 10           | 10               | 0               |  |  |  |  |  |
| Monday 24-Sep-2012    | 81                                                                         | 13           | 10               | 3               |  |  |  |  |  |
| Tuesday 25-Sep-2012   | 69                                                                         | 28           | 24               | 4               |  |  |  |  |  |
| Wednesday 26-Sep-2012 | 87                                                                         | 23           | 18               | 5               |  |  |  |  |  |
| Thursday 27-Sep-2012  | 88                                                                         | 20           | 17               | 3               |  |  |  |  |  |
| Friday 28-Sep-2012    | 42                                                                         | 10           | 7                | 3               |  |  |  |  |  |
|                       |                                                                            |              |                  |                 |  |  |  |  |  |

| Saturday 29-Sep-2012 | 22    | 12  | 11  | 1  |
|----------------------|-------|-----|-----|----|
| Sunday 30-Sep-2012   | 21    | 5   | 4   | 1  |
| Total                | 1,830 | 384 | 352 | 32 |