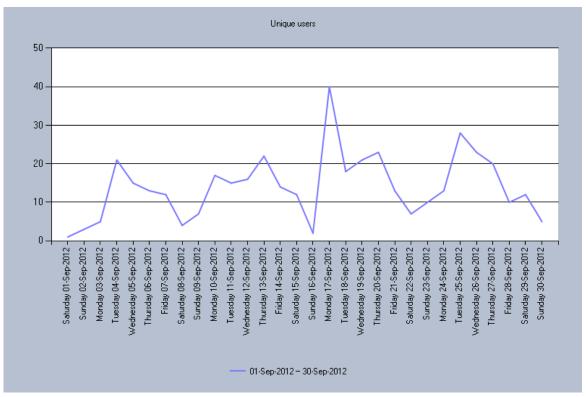

### Basic traffic statistics

**Basic statistics included:** Page views, New unique users, Returning users, Unique users **Graphs included:** Page views, Unique users, New unique users, Returning users

Additional statistics included: None.

| Statistics for page   | Statistics for page views, unique users, new unique users, returning users |              |                  |                 |  |  |  |  |  |
|-----------------------|----------------------------------------------------------------------------|--------------|------------------|-----------------|--|--|--|--|--|
| Date/Time             | Page views                                                                 | Unique users | New unique users | Returning users |  |  |  |  |  |
| Saturday 01-Sep-2012  | 2                                                                          | 1            | 1                | 0               |  |  |  |  |  |
| Sunday 02-Sep-2012    | 17                                                                         | 3            | 2                | 1               |  |  |  |  |  |
| Monday 03-Sep-2012    | 29                                                                         | 5            | 4                | 1               |  |  |  |  |  |
| Tuesday 04-Sep-2012   | 72                                                                         | 21           | 19               | 2               |  |  |  |  |  |
| Wednesday 05-Sep-2012 | 51                                                                         | 15           | 15               | 0               |  |  |  |  |  |
| Thursday 06-Sep-2012  | 118                                                                        | 13           | 10               | 3               |  |  |  |  |  |
| Friday 07-Sep-2012    | 82                                                                         | 12           | 11               | 1               |  |  |  |  |  |
| Saturday 08-Sep-2012  | 7                                                                          | 4            | 2                | 2               |  |  |  |  |  |
| Sunday 09-Sep-2012    | 30                                                                         | 7            | 5                | 2               |  |  |  |  |  |
| Monday 10-Sep-2012    | 55                                                                         | 17           | 15               | 2               |  |  |  |  |  |
| Tuesday 11-Sep-2012   | 52                                                                         | 15           | 11               | 4               |  |  |  |  |  |
| Wednesday 12-Sep-2012 | 82                                                                         | 16           | 12               | 4               |  |  |  |  |  |
| Thursday 13-Sep-2012  | 79                                                                         | 22           | 19               | 3               |  |  |  |  |  |
| Friday 14-Sep-2012    | 89                                                                         | 14           | 11               | 3               |  |  |  |  |  |
| Saturday 15-Sep-2012  | 52                                                                         | 12           | 10               | 2               |  |  |  |  |  |
| Sunday 16-Sep-2012    | 4                                                                          | 2            | 0                | 2               |  |  |  |  |  |
| Monday 17-Sep-2012    | 111                                                                        | 40           | 38               | 2               |  |  |  |  |  |
| Tuesday 18-Sep-2012   | 120                                                                        | 18           | 15               | 3               |  |  |  |  |  |
| Wednesday 19-Sep-2012 | 160                                                                        | 21           | 16               | 5               |  |  |  |  |  |
| Thursday 20-Sep-2012  | 69                                                                         | 23           | 17               | 6               |  |  |  |  |  |
| Friday 21-Sep-2012    | 66                                                                         | 13           | 12               | 1               |  |  |  |  |  |
| Saturday 22-Sep-2012  | 27                                                                         | 7            | 6                | 1               |  |  |  |  |  |
| Sunday 23-Sep-2012    | 46                                                                         | 10           | 10               | 0               |  |  |  |  |  |
| Monday 24-Sep-2012    | 81                                                                         | 13           | 10               | 3               |  |  |  |  |  |
| Tuesday 25-Sep-2012   | 69                                                                         | 28           | 24               | 4               |  |  |  |  |  |
| Wednesday 26-Sep-2012 | 87                                                                         | 23           | 18               | 5               |  |  |  |  |  |
| Thursday 27-Sep-2012  | 88                                                                         | 20           | 17               | 3               |  |  |  |  |  |
| Friday 28-Sep-2012    | 42                                                                         | 10           | 7                | 3               |  |  |  |  |  |
|                       |                                                                            |              |                  |                 |  |  |  |  |  |

| Saturday 29-Sep-2012 | 22    | 12  | 11  | 1  |
|----------------------|-------|-----|-----|----|
| Sunday 30-Sep-2012   | 21    | 5   | 4   | 1  |
| Total                | 1,830 | 384 | 352 | 32 |