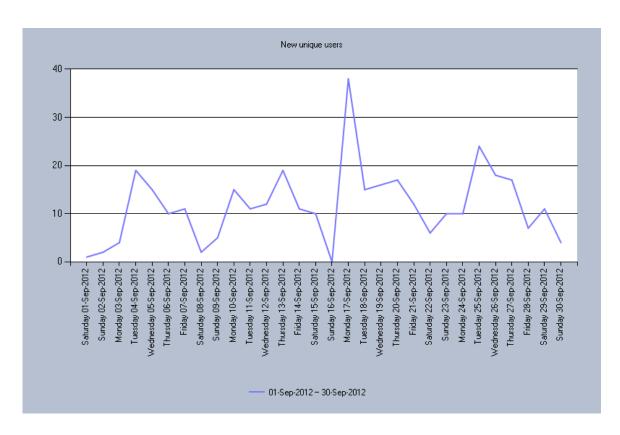

### Basic traffic statistics

**Basic statistics included:** Page views, New unique users, Returning users, Unique users **Graphs included:** Page views, Unique users, New unique users, Returning users

Additional statistics included: None.

| Statistics for page   | Statistics for page views, unique users, new unique users, returning users |              |                  |                 |  |  |  |  |  |
|-----------------------|----------------------------------------------------------------------------|--------------|------------------|-----------------|--|--|--|--|--|
| Date/Time             | Page views                                                                 | Unique users | New unique users | Returning users |  |  |  |  |  |
| Saturday 01-Sep-2012  | 2                                                                          | 1            | 1                | 0               |  |  |  |  |  |
| Sunday 02-Sep-2012    | 17                                                                         | 3            | 2                | 1               |  |  |  |  |  |
| Monday 03-Sep-2012    | 29                                                                         | 5            | 4                | 1               |  |  |  |  |  |
| Tuesday 04-Sep-2012   | 72                                                                         | 21           | 19               | 2               |  |  |  |  |  |
| Wednesday 05-Sep-2012 | 51                                                                         | 15           | 15               | 0               |  |  |  |  |  |
| Thursday 06-Sep-2012  | 118                                                                        | 13           | 10               | 3               |  |  |  |  |  |
| Friday 07-Sep-2012    | 82                                                                         | 12           | 11               | 1               |  |  |  |  |  |
| Saturday 08-Sep-2012  | 7                                                                          | 4            | 2                | 2               |  |  |  |  |  |
| Sunday 09-Sep-2012    | 30                                                                         | 7            | 5                | 2               |  |  |  |  |  |
| Monday 10-Sep-2012    | 55                                                                         | 17           | 15               | 2               |  |  |  |  |  |
| Tuesday 11-Sep-2012   | 52                                                                         | 15           | 11               | 4               |  |  |  |  |  |
| Wednesday 12-Sep-2012 | 82                                                                         | 16           | 12               | 4               |  |  |  |  |  |
| Thursday 13-Sep-2012  | 79                                                                         | 22           | 19               | 3               |  |  |  |  |  |
| Friday 14-Sep-2012    | 89                                                                         | 14           | 11               | 3               |  |  |  |  |  |
| Saturday 15-Sep-2012  | 52                                                                         | 12           | 10               | 2               |  |  |  |  |  |
| Sunday 16-Sep-2012    | 4                                                                          | 2            | 0                | 2               |  |  |  |  |  |
| Monday 17-Sep-2012    | 111                                                                        | 40           | 38               | 2               |  |  |  |  |  |
| Tuesday 18-Sep-2012   | 120                                                                        | 18           | 15               | 3               |  |  |  |  |  |
| Wednesday 19-Sep-2012 | 160                                                                        | 21           | 16               | 5               |  |  |  |  |  |
| Thursday 20-Sep-2012  | 69                                                                         | 23           | 17               | 6               |  |  |  |  |  |
| Friday 21-Sep-2012    | 66                                                                         | 13           | 12               | 1               |  |  |  |  |  |
| Saturday 22-Sep-2012  | 27                                                                         | 7            | 6                | 1               |  |  |  |  |  |
| Sunday 23-Sep-2012    | 46                                                                         | 10           | 10               | 0               |  |  |  |  |  |
| Monday 24-Sep-2012    | 81                                                                         | 13           | 10               | 3               |  |  |  |  |  |
| Tuesday 25-Sep-2012   | 69                                                                         | 28           | 24               | 4               |  |  |  |  |  |
| Wednesday 26-Sep-2012 | 87                                                                         | 23           | 18               | 5               |  |  |  |  |  |
| Thursday 27-Sep-2012  | 88                                                                         | 20           | 17               | 3               |  |  |  |  |  |
| Friday 28-Sep-2012    | 42                                                                         | 10           | 7                | 3               |  |  |  |  |  |
|                       |                                                                            |              |                  |                 |  |  |  |  |  |

| Saturday 29-Sep-2012 | 22    | 12  | 11  | 1  |
|----------------------|-------|-----|-----|----|
| Sunday 30-Sep-2012   | 21    | 5   | 4   | 1  |
| Total                | 1,830 | 384 | 352 | 32 |