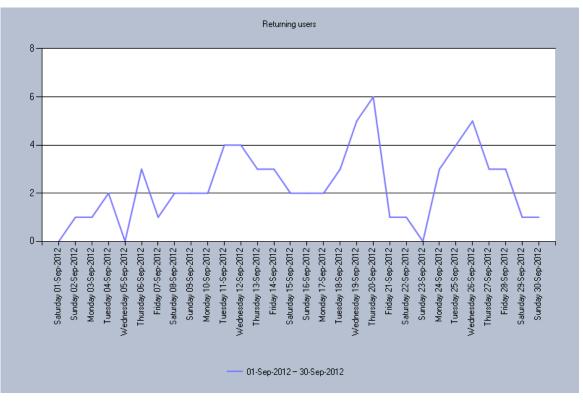

### Basic traffic statistics

**Basic statistics included:** Page views, New unique users, Returning users, Unique users **Graphs included:** Page views, Unique users, New unique users, Returning users

Additional statistics included: None.

| Statistics for page   | Statistics for page views, unique users, new unique users, returning users |              |                  |                 |  |  |  |  |  |
|-----------------------|----------------------------------------------------------------------------|--------------|------------------|-----------------|--|--|--|--|--|
| Date/Time             | Page views                                                                 | Unique users | New unique users | Returning users |  |  |  |  |  |
| Saturday 01-Sep-2012  | 2                                                                          | 1            | 1                | 0               |  |  |  |  |  |
| Sunday 02-Sep-2012    | 17                                                                         | 3            | 2                | 1               |  |  |  |  |  |
| Monday 03-Sep-2012    | 29                                                                         | 5            | 4                | 1               |  |  |  |  |  |
| Tuesday 04-Sep-2012   | 72                                                                         | 21           | 19               | 2               |  |  |  |  |  |
| Wednesday 05-Sep-2012 | 51                                                                         | 15           | 15               | 0               |  |  |  |  |  |
| Thursday 06-Sep-2012  | 118                                                                        | 13           | 10               | 3               |  |  |  |  |  |
| Friday 07-Sep-2012    | 82                                                                         | 12           | 11               | 1               |  |  |  |  |  |
| Saturday 08-Sep-2012  | 7                                                                          | 4            | 2                | 2               |  |  |  |  |  |
| Sunday 09-Sep-2012    | 30                                                                         | 7            | 5                | 2               |  |  |  |  |  |
| Monday 10-Sep-2012    | 55                                                                         | 17           | 15               | 2               |  |  |  |  |  |
| Tuesday 11-Sep-2012   | 52                                                                         | 15           | 11               | 4               |  |  |  |  |  |
| Wednesday 12-Sep-2012 | 82                                                                         | 16           | 12               | 4               |  |  |  |  |  |
| Thursday 13-Sep-2012  | 79                                                                         | 22           | 19               | 3               |  |  |  |  |  |
| Friday 14-Sep-2012    | 89                                                                         | 14           | 11               | 3               |  |  |  |  |  |
| Saturday 15-Sep-2012  | 52                                                                         | 12           | 10               | 2               |  |  |  |  |  |
| Sunday 16-Sep-2012    | 4                                                                          | 2            | 0                | 2               |  |  |  |  |  |
| Monday 17-Sep-2012    | 111                                                                        | 40           | 38               | 2               |  |  |  |  |  |
| Tuesday 18-Sep-2012   | 120                                                                        | 18           | 15               | 3               |  |  |  |  |  |
| Wednesday 19-Sep-2012 | 160                                                                        | 21           | 16               | 5               |  |  |  |  |  |
| Thursday 20-Sep-2012  | 69                                                                         | 23           | 17               | 6               |  |  |  |  |  |
| Friday 21-Sep-2012    | 66                                                                         | 13           | 12               | 1               |  |  |  |  |  |
| Saturday 22-Sep-2012  | 27                                                                         | 7            | 6                | 1               |  |  |  |  |  |
| Sunday 23-Sep-2012    | 46                                                                         | 10           | 10               | 0               |  |  |  |  |  |
| Monday 24-Sep-2012    | 81                                                                         | 13           | 10               | 3               |  |  |  |  |  |
| Tuesday 25-Sep-2012   | 69                                                                         | 28           | 24               | 4               |  |  |  |  |  |
| Wednesday 26-Sep-2012 | 87                                                                         | 23           | 18               | 5               |  |  |  |  |  |
| Thursday 27-Sep-2012  | 88                                                                         | 20           | 17               | 3               |  |  |  |  |  |
| Friday 28-Sep-2012    | 42                                                                         | 10           | 7                | 3               |  |  |  |  |  |
|                       |                                                                            |              |                  |                 |  |  |  |  |  |

| Saturday 29-Sep-2012 | 22    | 12  | 11  | 1  |
|----------------------|-------|-----|-----|----|
| Sunday 30-Sep-2012   | 21    | 5   | 4   | 1  |
| Total                | 1,830 | 384 | 352 | 32 |