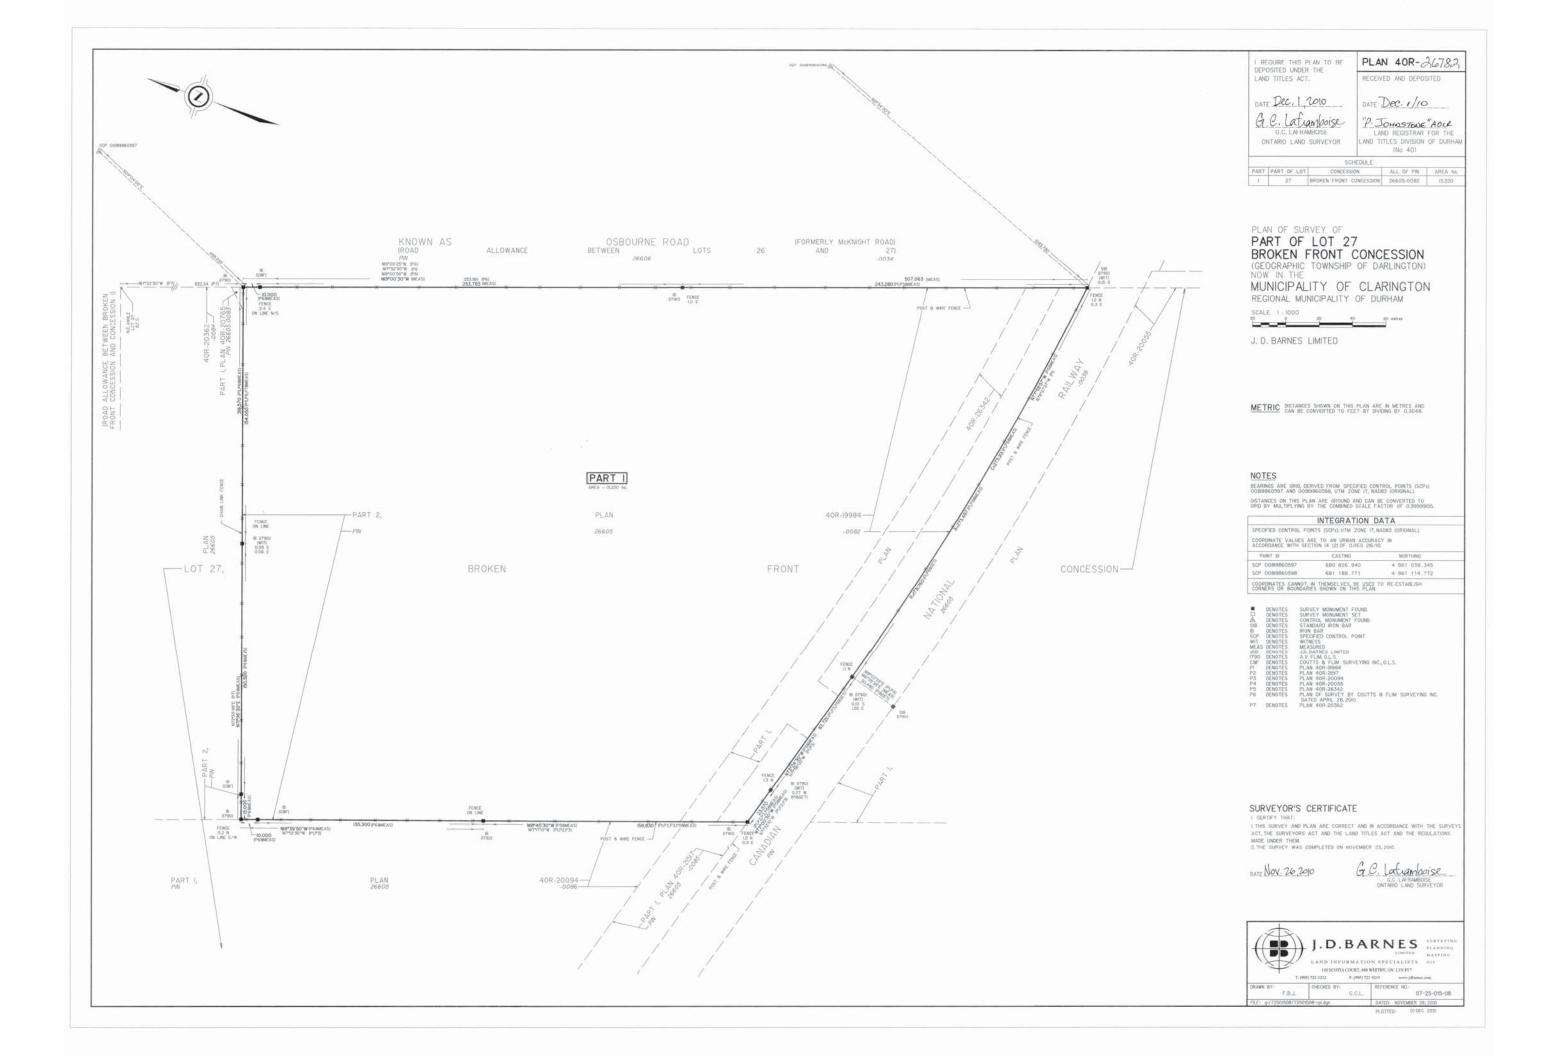

g 130 11.0 MJ/kg 118.01 100% MCR 120 7 10.5 MJ/kg HEAT RELEASE RATE (GJ/HR) 10.0 MJ/kg 90% 110 9.0 MJ/kg 100 94.41 80% 8.4 MJ/kg 90 80 70.81 60% 70 143.9 174.3 188.9 218.0 270.44 66% 80% 87% 100% 124% 60 130 180 230 280

**REFUSE THROUGHPUT (Tonnes/DAY)** 

REFERENCE

Base plan provided by Covanta Energy Inc.

Durham York Energy Centre

TITLE

### **REFUSE FIRING DIAGRAM**



|               | FILE No. | ROJECT No. 10-1151-0343 |      |       |
|---------------|----------|-------------------------|------|-------|
| NTS REV.      | SCALE    |                         |      | SIGN  |
|               |          | Jan. 2011               | JLJM | ADD   |
| <b>GURE 2</b> | FIG      | Feb. 2011               | MK   | HECK  |
|               |          | Feb. 2011               | мк   | EVIEW |













→ Truck Access/ Egress Route

Site Road (Gravel)

— Site Road (Paved)

Approximate Site Boundary

| ID | Description          |  |  |
|----|----------------------|--|--|
| Α  | Carbon Silo          |  |  |
| В  | Pozzolan Silo        |  |  |
| С  | Portland Cement Silo |  |  |
| D  | Lime Silo            |  |  |
| E  | Diesel Generator     |  |  |
| F  | Ammonia Storage Tank |  |  |

| ID | Building                         | Height (m) |
|----|----------------------------------|------------|
| 1  | Tipping Building                 | 15.0       |
| 2  | Refuse Building                  | 35.1       |
| 3  | Admin Building                   | 5.3        |
| 4  | Boiler Building                  | 35.1       |
| 5  | Turbine Building                 | 19.0       |
| 6  | Scrubber