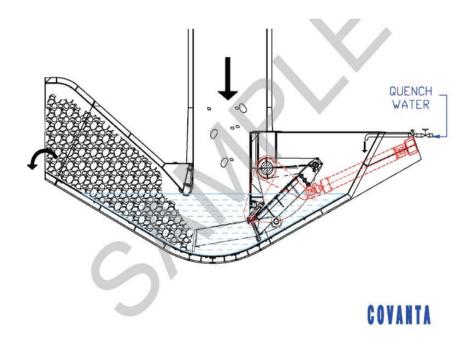

laced from the residue and flows back down to the water bath as the residue travels up the inclined plate of the discharger. The residue will have an expected water content of between 15 and 25 percent by weight.

The water level will be maintained at a preset level by varying the water added to the ash discharger to make up for losses with discharged ash residue and evaporation. The set point for water level is selected to maintain a seal at the grate that prevents in-leakage of air into the combustion unit.

Each stoker also includes an automatic grate siftings removal system under each grate run which periodically sweeps the undergrate plenums and conveys the siftings to the residue discharger. Exhibit 2 shows a typical Martin Ash Discharger.

Exhibit 2 - Typical Martin Ash Discharger





#### 6.1.3 Furnace and Boiler

Located above the stoker grate is the boiler furnace/combustion chamber, constructed of gas tight, continuously welded waterwalls down to the grate surface. Refer to Table 8 for boiler design information. Exhibit 3 shows a typical cross-section of a boiler.

Exhibit 3 - Typical Boiler Cross-Section



In the combustion chamber, unburned gases are led back under the rear arch directly into the high temperature combustion zone. This permits the maximum burnout of non aqueous condensable matter and eliminates odours. The combustion chamber exit temperature is sufficiently high to destroy odorous vapours.

At the lower furnace throat, secondary air nozzles provide additional oxygen to combust unburned gases such as carbon monoxide and hydrocarbons and shape t