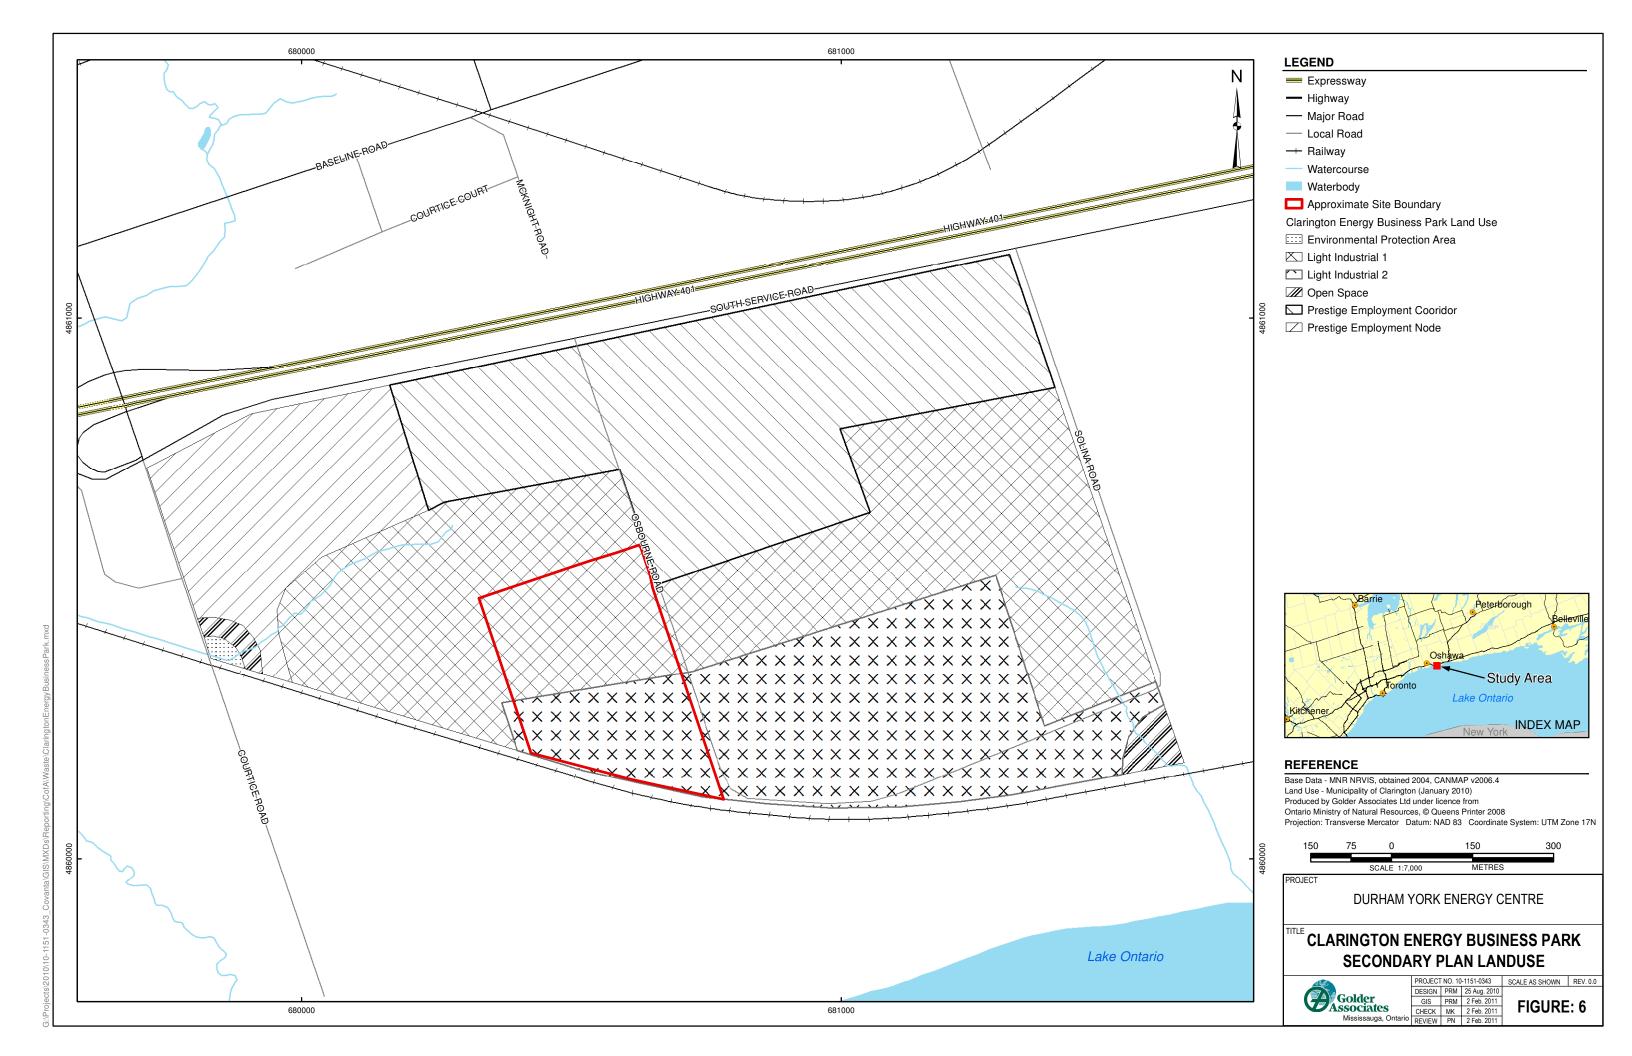

11.0 MJ/kg 118.01 100% MCR 120 7 10.5 MJ/kg HEAT RELEASE RATE (GJ/HR) 10.0 MJ/kg 90% 110 9.0 MJ/kg 100 94.41 80% 8.4 MJ/kg 90 80 70.81 60% 70 143.9 174.3 188.9 218.0 270.44 66% 80% 87% 100% 124% 60 130 180 230 280

**REFUSE THROUGHPUT (Tonnes/DAY)** 

REFERENCE

Base plan provided by Covanta Energy Inc.

Durham York Energy Centre

TITLE

### **REFUSE FIRING DIAGRAM**



|               | FILE No. | ROJECT No. 10-1151-0343 |      |       |
|---------------|----------|-------------------------|------|-------|
| NTS REV.      | SCALE    |                         |      | SIGN  |
|               |          | Jan. 2011               | JLJM | ADD   |
| <b>GURE 2</b> | FIG      | Feb. 2011               | MK   | HECK  |
|               |          | Feb. 2011               | мк   | EVIEW |













→ Truck Access/ Egress Route

Site Road (Gravel)

— Site Road (Paved)

Approximate Site Boundary

| ID | Description          |  |  |
|----|----------------------|--|--|
| Α  | Carbon Silo          |  |  |
| В  | Pozzolan Silo        |  |  |
| С  | Portland Cement Silo |  |  |
| D  | Lime Silo            |  |  |
| E  | Diesel Generator     |  |  |
| F  | Ammonia Storage Tank |  |  |

| ID | Building                         | Height (m) |
|----|----------------------------------|------------|
| 1  | Tipping Building                 | 15.0       |
| 2  | Refuse Building                  | 35.1       |
| 3  | Admin Building                   | 5.3        |
| 4  | Boiler Building                  | 35.1       |
| 5  | Turbine Building                 | 19.0       |
| 6  | Scrubber Buildi