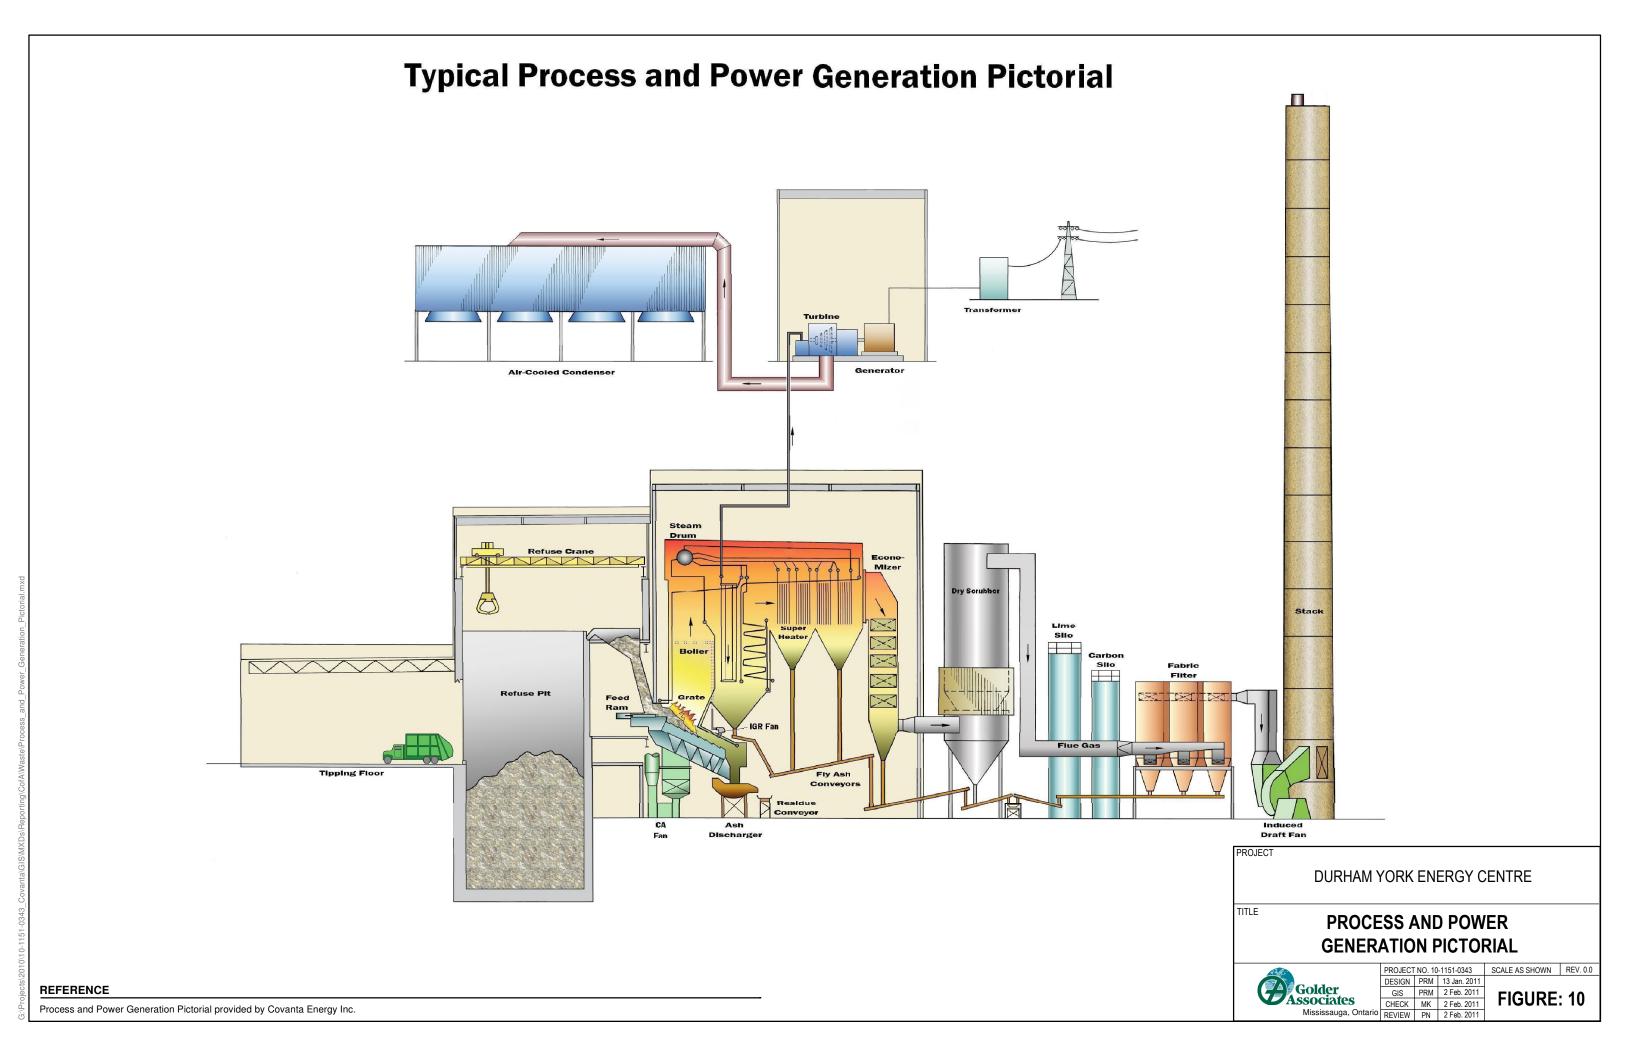

An Energy from Waste Facility is proposed to be constructed and operated on vacant land located on a 12.1 hectare property located in the Clarington Energy Business Park on the west side of Osbourne Road in the Regional Municipality of Durham. The facility will function to receive and thermally process municipal solid waste generated in the Regions of Durham and York. The energy content in the form of superheated steam will be used to generate electricity and potentially provide district heating. The hours of operation are 24 hours per day, 7 days per week, 365 days per year. The Facility meets all applicable air, noise waste and water environmental requirements under the Province of Ontario.