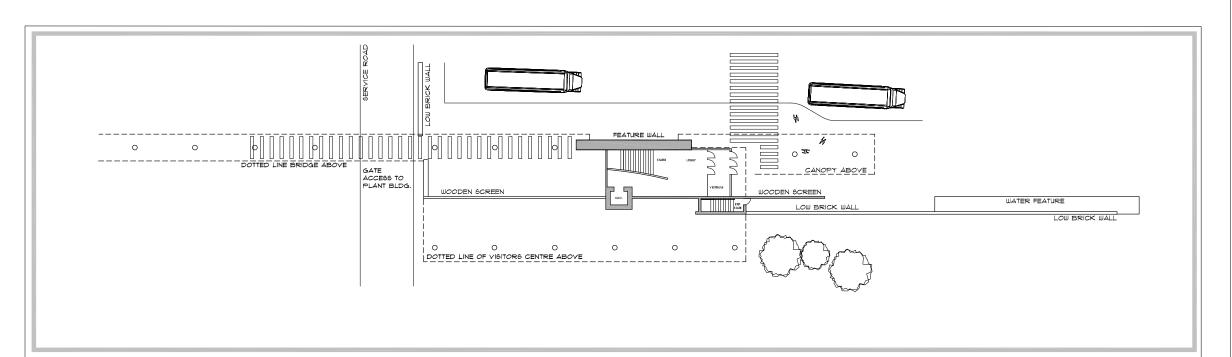

An Energy from Waste Facility is proposed to be constructed and operated on vacant land located on a 12.1 hectare property located in the Clarington Energy Business Park on the west side of Osbourne Road in the Regional Municipality of Durham. The facility will function to receive and thermally process municipal solid waste generated in the Regions of Durham and York. The energy content in the form of superheated steam will be used to generate electricity and potentially provide district heating. The hours of operation are 24 hours per day, 7 days per week, 365 days per year. The Facility meets all applicable air, noise waste and water environmental requirements under the Province of Ontario.