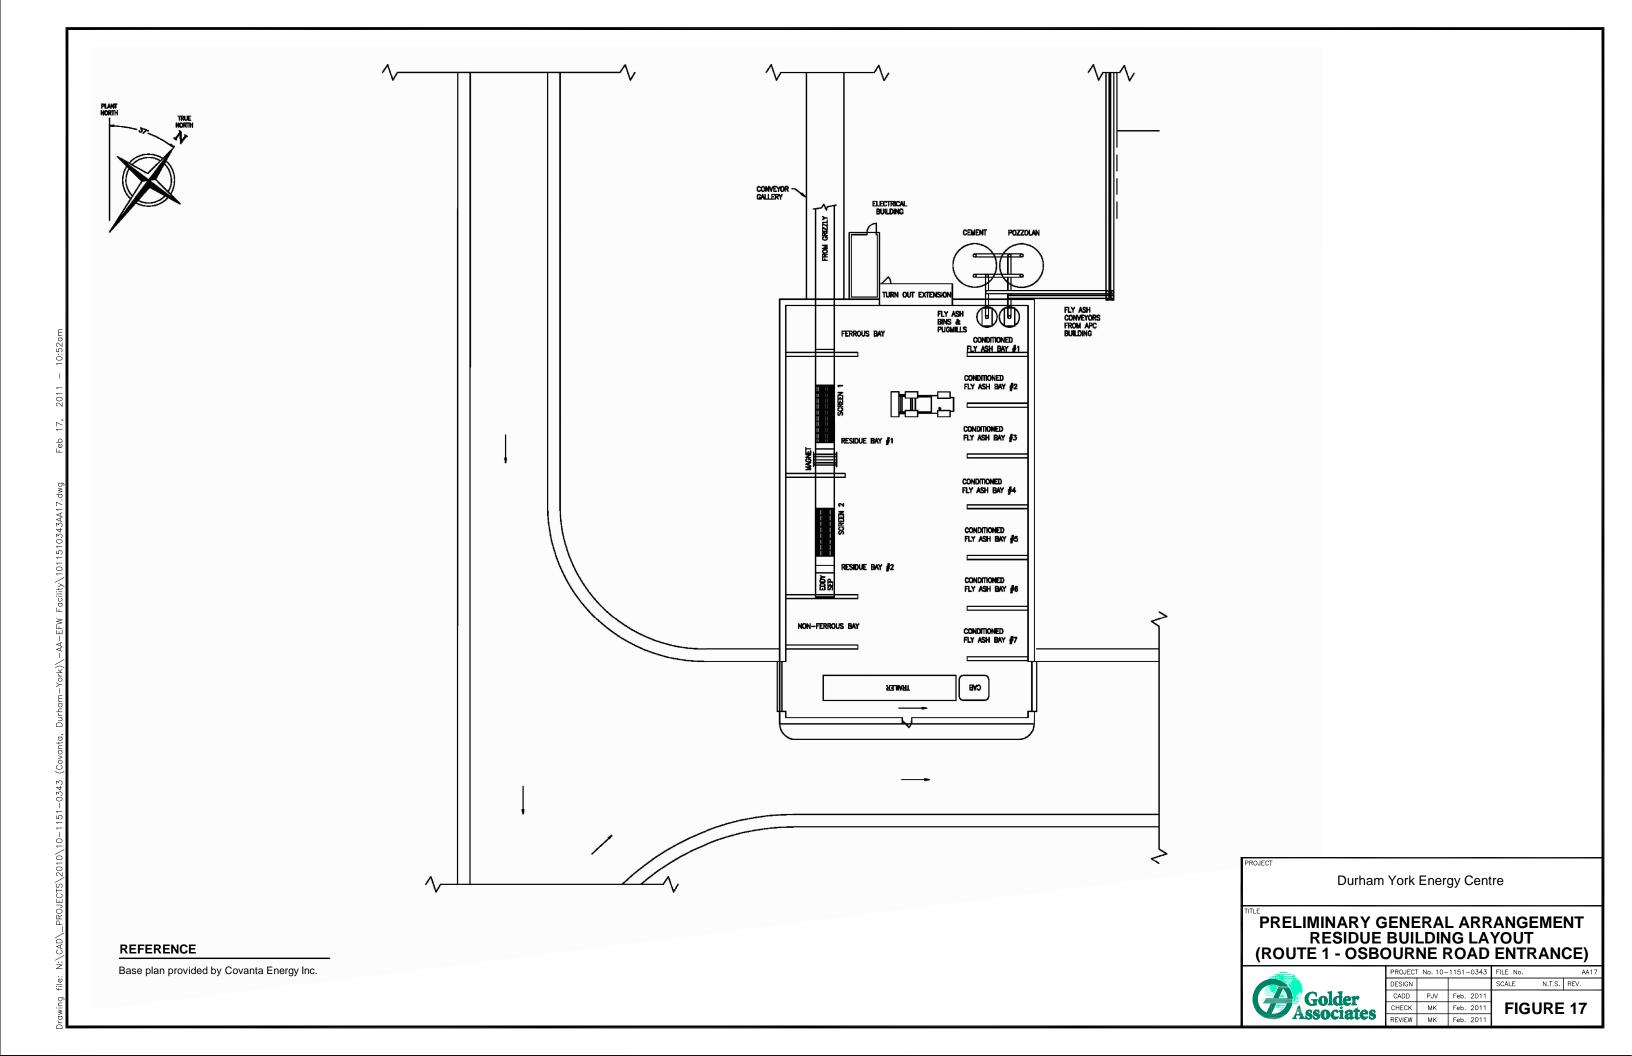

14   |
| REVIEW                   | MK  | Feb. 2011 |          |        |      |
|                          |     |           |          |        |      |

Base plan provided by Covanta Energy Inc.

Durham York Energy Centre

PRELIMINARY GENERAL ARRANGEMENT BOILER, TURBINE GENERATOR AND AIR COOLED CONDENSER AREA (EL. 6.1 m)



| ROJECT No. 10-1151-0343 |     |           | FILE No. AA15 |        |      |
|-------------------------|-----|-----------|---------------|--------|------|
| ESIGN                   |     |           | SCALE         | N.T.S. | REV. |
| CADD                    | PJV | Feb. 2011 |               |        |      |
| HECK                    | MK  | Feb. 2011 | FIG           | URE    | 15   |
| EVIEW                   | MK  | Feb. 2011 |               |        |      |







Base plan provided by Covanta Energy Inc.

Durham York Energy Centre

TITLE

# **WATER BALANCE DIAGRAM**

| <i>-</i>   | PRO  |
|------------|------|
| Golder     | DES  |
|            | CAE  |
|            | CHE  |
| Associates | REVI |

| ROJECT No. 10-1151-0343 |     |           | FILE No. AA19 |     |      |
|-------------------------|-----|-----------|---------------|-----|------|
| ESIGN                   |     |           | SCALE         | NTS | REV. |
| ADD                     | PJV | Jan. 2011 |               |     |      |
| HECK                    | MK  | Feb. 2011 | FIGU          | JRE | 19   |
| EVIEW                   | MK  | Feb. 2011 |               |     |      |

Base plan provided by Covanta Energy Inc.

Durham York Energy Centre

TITLE

### **SETTLING BASIN SCHEMATI