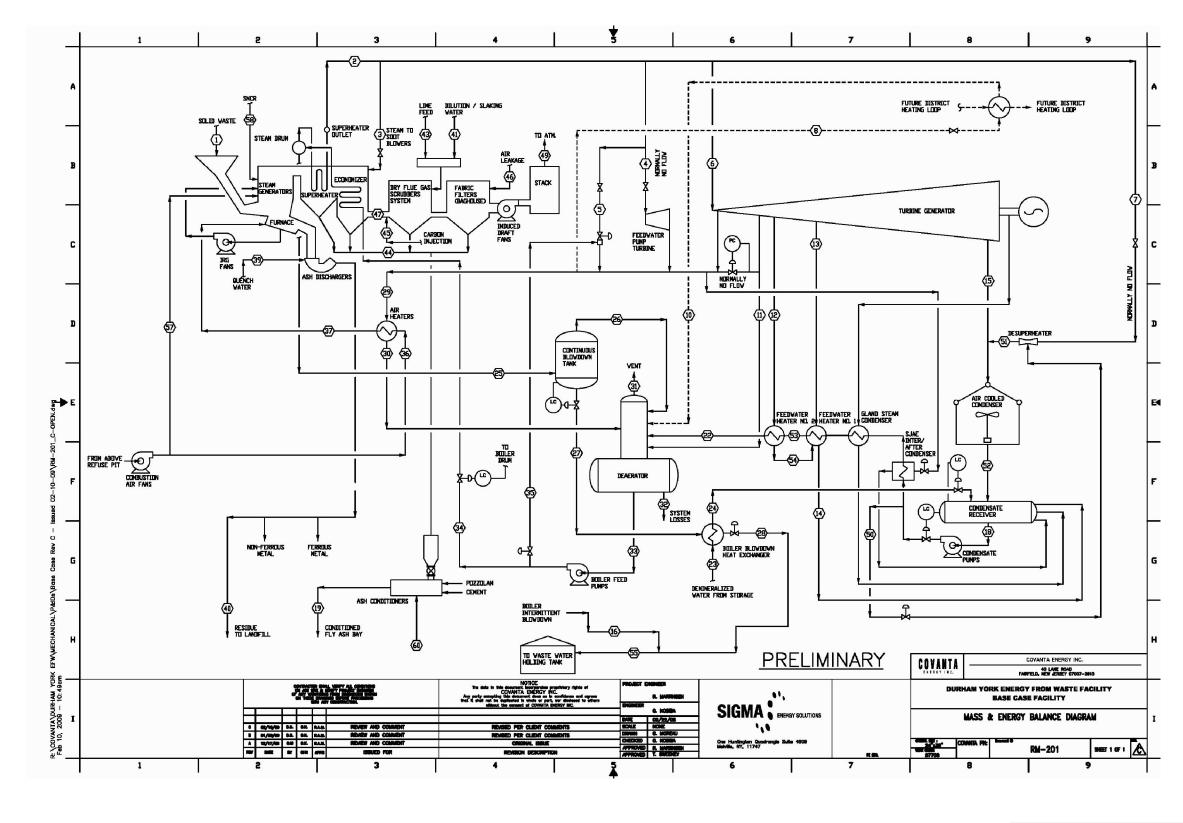

An Energy from Waste Facility is proposed to be constructed and operated on vacant land located on a 12.1 hectare property located in the Clarington Energy Business Park on the west side of Osbourne Road in the Regional Municipality of Durham. The facility will function to receive and thermally process municipal solid waste generated in the Regions of Durham and York. The energy content in the form of superheated steam will be used to generate electricity and potentially provide district heating. The hours of operation are 24 hours per day, 7 days per week, 365 days per year. The Facility meets all applicable air, noise waste and water environmental requirements under the Province of Ontario.