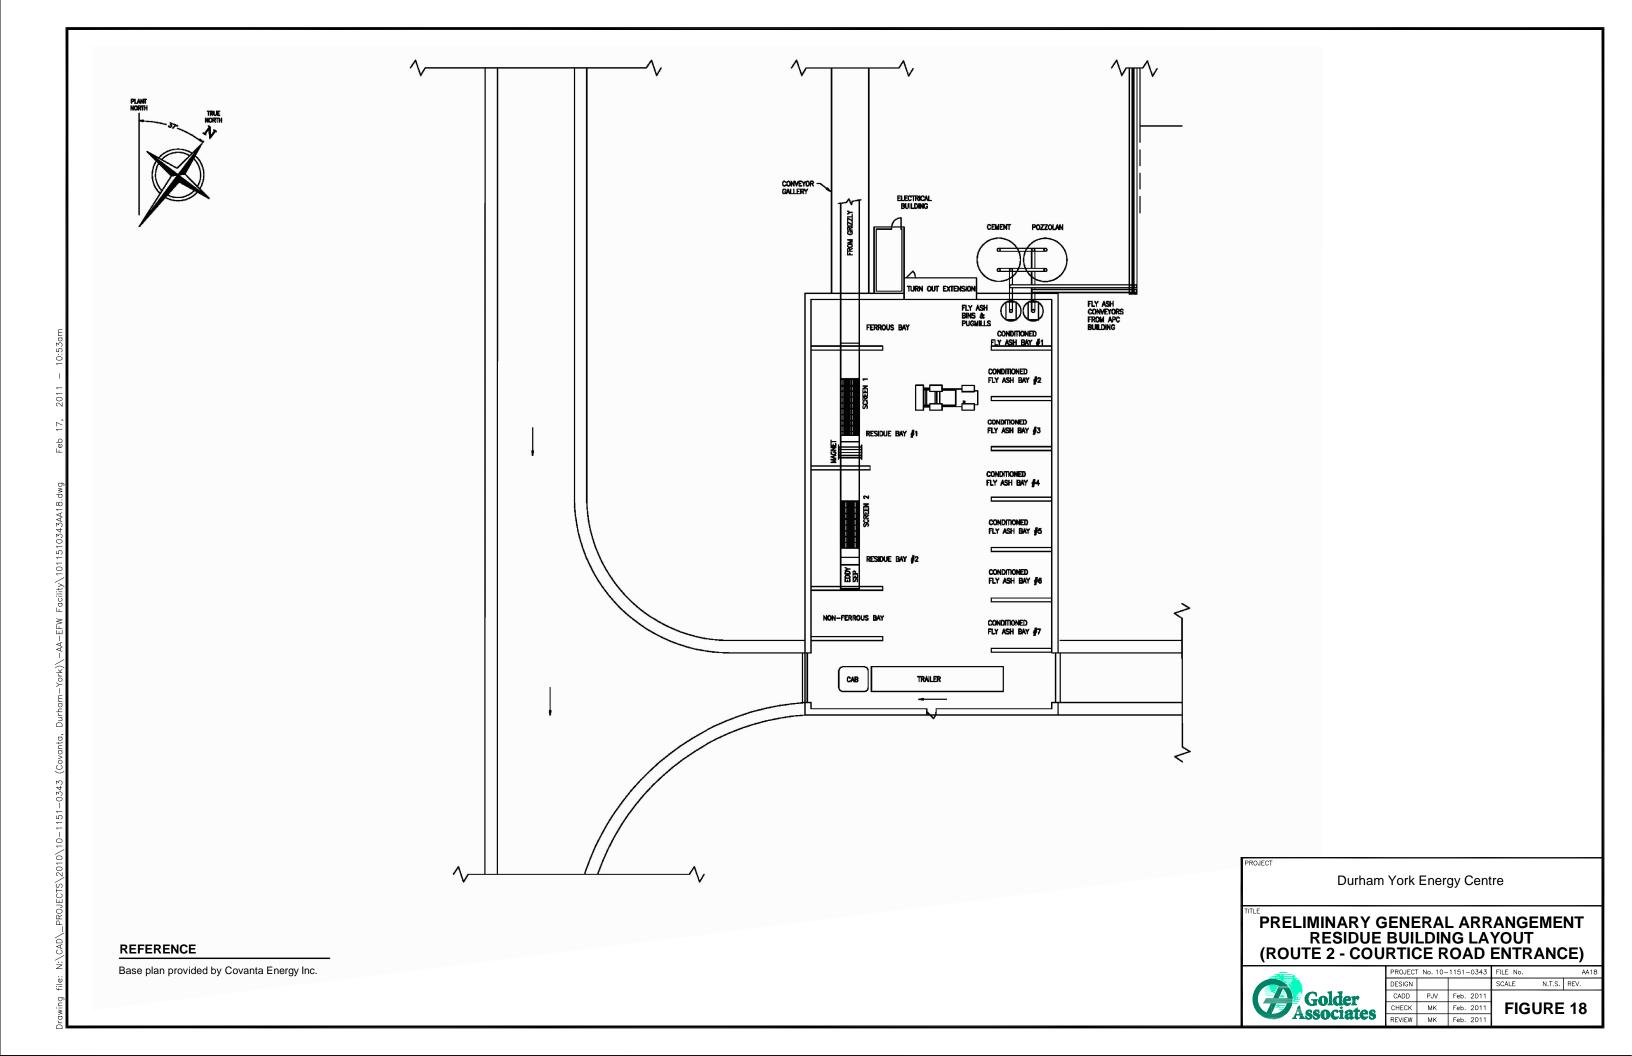

|
| REVIEW                   | MK  | Feb. 2011 |          |        |      |
|                          |     |           |          |        |      |

Base plan provided by Covanta Energy Inc.

Durham York Energy Centre

PRELIMINARY GENERAL ARRANGEMENT BOILER, TURBINE GENERATOR AND AIR COOLED CONDENSER AREA (EL. 6.1 m)



| ROJECT No. 10-1151-0343 |     |           | FILE No. AA15 |        |      |
|-------------------------|-----|-----------|---------------|--------|------|
| ESIGN                   |     |           | SCALE         | N.T.S. | REV. |
| CADD                    | PJV | Feb. 2011 |               |        |      |
| HECK                    | MK  | Feb. 2011 | FIG           | URE    | 15   |
| EVIEW                   | MK  | Feb. 2011 |               |        |      |







Base plan provided by Covanta Energy Inc.

Durham York Energy Centre

TITLE

# **WATER BALANCE DIAGRAM**

| <i>-</i>   | PRO  |
|------------|------|
| Golder     | DES  |
|            | CAE  |
|            | CHE  |
| Associates | REVI |

| ROJECT No. 10-1151-0343 |     |           | FILE No. AA19 |     |      |
|-------------------------|-----|-----------|---------------|-----|------|
| ESIGN                   |     |           | SCALE         | NTS | REV. |
| ADD                     | PJV | Jan. 2011 |               |     |      |
| HECK                    | MK  | Feb. 2011 | FIGU          | JRE | 19   |
| EVIEW                   | MK  | Feb. 2011 |               |     |      |

Base plan provided by Covanta Energy Inc.

Durham York Energy Centre

TITLE

### **SETTLING BASIN SCHEMATIC*