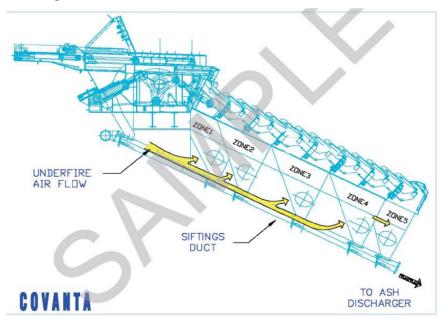

feeders. Should plugging of the feed chute occur, standard operating procedures to address feed chute plugs have been developed (refer to Appendix D for preliminary SOPs on Feed chute plugs).

#### 6.1.2 Martin Stoker

The stoker grate is comprised of individual grate runs across its width, each grate run having a separate hydraulic feed ram, grate actuation system, residue discharge roller or weir and combustion air distribution system. The number of grate runs is determined by the required system capacity and allowable grate heat release rate. The entire grate system will be inclined downward from the feed end toward the discharge end and consists of alternating rows of fixed and moving grate bars in each run. Exhibit 1 shows a typical stoker design.

Exhibit 1 - Typical Stoker Design







Unlike conventional stoker designs, the moving grate bars push upward at 30 to 50 strokes per hour against the natural gravitational downward movement of the refuse. This stoker action agitates the burning refuse to form an even depth of fuel bed. Burning refuse is pushed back underneath the freshly fed refuse to achieve continuous drying, volatilization, ignition and combustion.

Each stoker is furnished with one Martin residue discharger. The residue discharger receives the burned out material as it falls over the residue discharge roller, cools it in the quench bath and is pushed up the inclined discharge chute by the internal ram. Water is naturally displaced from the residue and flows back down to the water bath as the residue travels up the inclined plate of the discharger. The