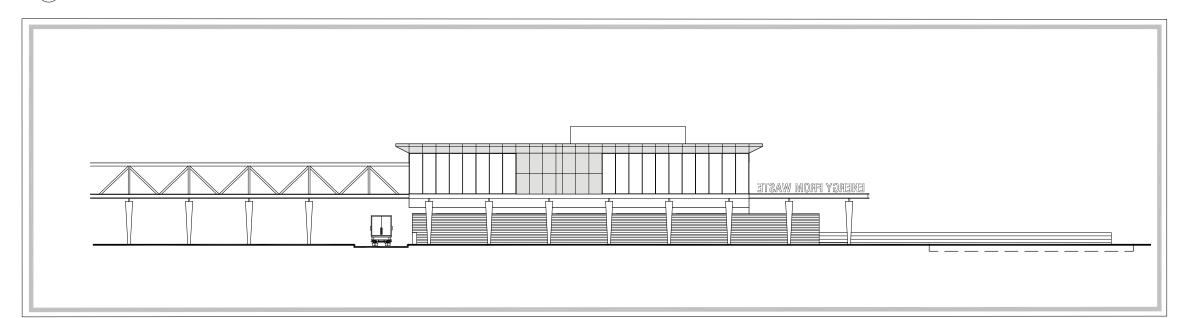

An Energy from Waste Facility is proposed to be constructed and operated on vacant land located on a 12.1 hectare property located in the Clarington Energy Business Park on the west side of Osbourne Road in the Regional Municipality of Durham. The facility will function to receive and thermally process municipal solid waste generated in the Regions of Durham and York. The energy content in the form of superheated steam will be used to generate electricity and potentially provide district heating. The hours of operation are 24 hours per day, 7 days per week, 365 days per year. The Facility meets all applicable air, noise waste and water environmental requirements under the Province of Ontario.