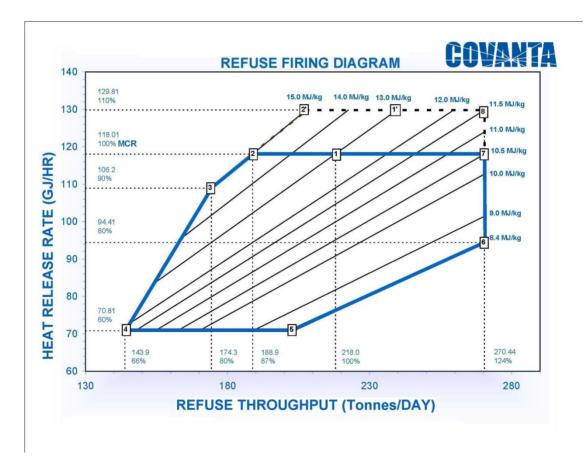

elease necessary to attain a target steam production rate. The mass and heat input range of the grate is represented in the Solid Waste Refuse Firing Diagram below. The thermal treatment unit is designed for solid waste with higher heating values ranging from 8.4 MJ/kg to 15 MJ/kg as represented in the firing diagram. The "envelope" (Area 4-5-6-8-2'-3-4) is the rated continuous operating range of a thermal treatment unit. 100% of the MCR heat input is represented by any operating condition with heat input of 118 GJ/hr (e.g. points 2, 1 and 7); 110% of the MCR heat input is represented by any operating condition with heat input of 130 GJ/hr (e.g. points 2', 1' and 8); and 60% of the MCR heat input is represented by any operating condition with heat input of 71 GJ/hr (e.g. points 4 and 5).



\\mis1-s-filesrv1\data\active\2010\1151\10-1151-0343 covanta-efw facility-v-d region\waste application\final application documents\attachment 1 - design and operations report\appendices\resources\appendix a - mcr.docx



# **APPENDIX B**

**Environmental Assessment – Notice of Approval** 



### ENVIRONMENTAL ASSESSMENT ACT

#### **SECTION 9**

# NOTICE OF APPROVAL TO PROCEED WITH THE UNDERTAKING

RE: The Amended Environmental Assessment for Durham and York Residual Waste Study

Proponent: The Regional Municipalities of Durham and York

EA File No.: 04-EA-02-08

TAKE NOTICE that the period for requiring a hearing, provided for in the Notice of Completion of the Review for the above-noted undertaking, expired on April 2, 2010. I received 185 submissions requesting a hearing by the Environ