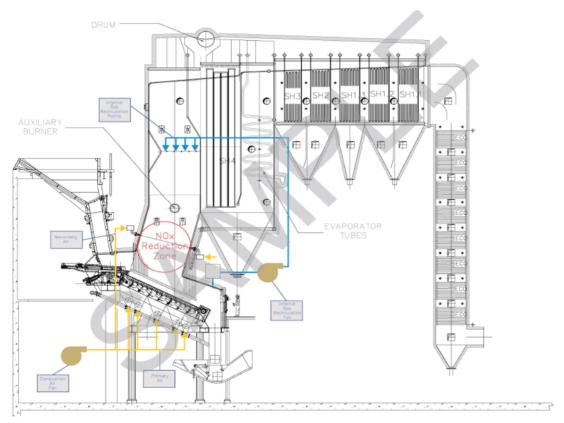

s with discharged ash residue and evaporation. The set point for water level is selected to maintain a seal at the grate that prevents in-leakage of air into the combustion unit.

Each stoker also includes an automatic grate siftings removal system under each grate run which periodically sweeps the undergrate plenums and conveys the siftings to the residue discharger. Exhibit 2 shows a typical Martin Ash Discharger.

Exhibit 2 - Typical Martin Ash Discharger





#### 6.1.3 Furnace and Boiler

Located above the stoker grate is the boiler furnace/combustion chamber, constructed of gas tight, continuously welded waterwalls down to the grate surface. Refer to Table 8 for boiler design information. Exhibit 3 shows a typical cross-section of a boiler.

Exhibit 3 - Typical Boiler Cross-Section



In the combustion chamber, unburned gases are led back under the rear arch directly into the high temperature combustion zone. This permits the maximum burnout of non aqueous condensable matter and eliminates odours. The combustion chamber exit temperature is sufficiently high to destroy odorous vapours.

At the lower furnace throat, secondary air nozzles provide additional oxygen to combust unburned gases such as carbon monoxide and hydrocarbons and shape the flames. Flue gases are recirculated from above the clinker roll into high velocity flue gas jets located near the boiler's nose on the furnace side walls, causing intense turbulence. This assures maximum combustion of any remaining unburned gases before they pass into the boiler convection section, superheater and economizer.

Foll