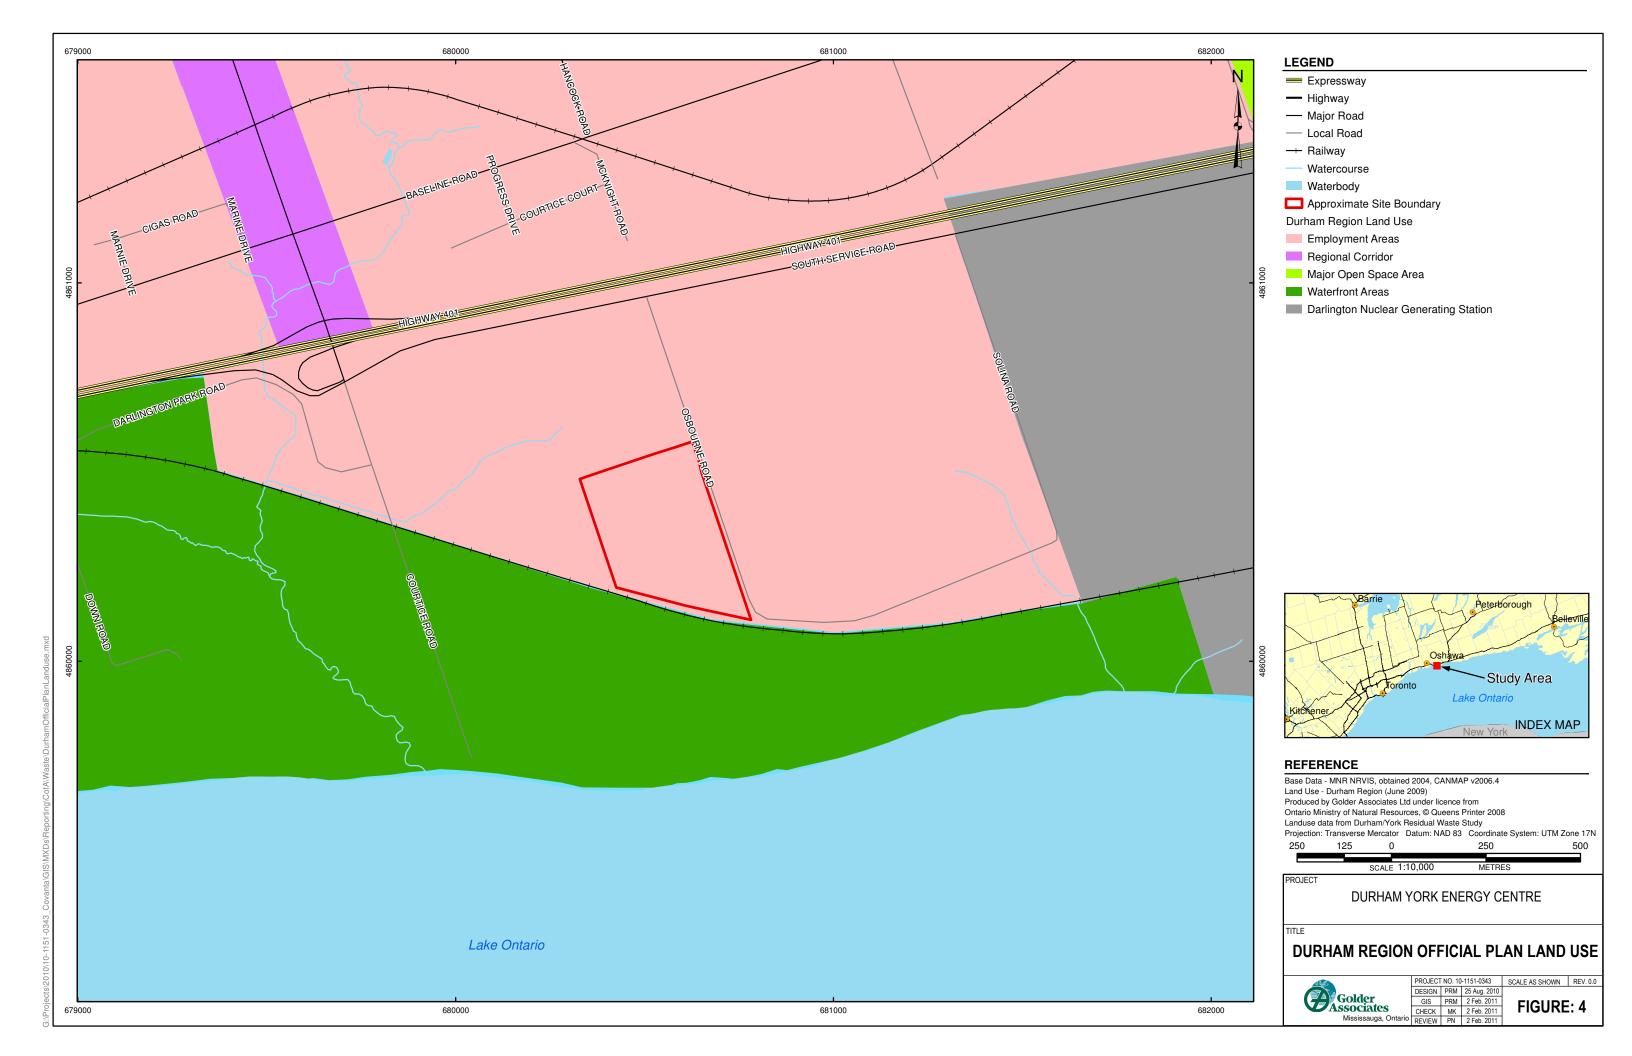

130 11.0 MJ/kg 118.01 100% MCR 120 7 10.5 MJ/kg HEAT RELEASE RATE (GJ/HR) 10.0 MJ/kg 90% 110 9.0 MJ/kg 100 94.41 80% 8.4 MJ/kg 90 80 70.81 60% 70 143.9 174.3 188.9 218.0 270.44 66% 80% 87% 100% 124% 60 130 180 230 280

**REFUSE THROUGHPUT (Tonnes/DAY)** 

REFERENCE

Base plan provided by Covanta Energy Inc.

Durham York Energy Centre

TITLE

### **REFUSE FIRING DIAGRAM**



|               | FILE No. | ROJECT No. 10-1151-0343 |      |       |
|---------------|----------|-------------------------|------|-------|
| NTS REV.      | SCALE    |                         |      | SIGN  |
|               |          | Jan. 2011               | JLJM | ADD   |
| <b>GURE 2</b> | FIG      | Feb. 2011               | MK   | HECK  |
|               |          | Feb. 2011               | мк   | EVIEW |













→ Truck Access/ Egress Route

Site Road (Gravel)

— Site Road (Paved)

Approximate Site Boundary

| ID | Description          |  |  |
|----|----------------------|--|--|
| Α  | Carbon Silo          |  |  |
| В  | Pozzolan Silo        |  |  |
| С  | Portland Cement Silo |  |  |
| D  | Lime Silo            |  |  |
| E  | Diesel Generator     |  |  |
| F  | Ammonia Storage Tank |  |  |

| ID | Building                         | Height (m) |
|----|----------------------------------|------------|
| 1  | Tipping Building                 | 15.0       |
| 2  | Refuse Building                  | 35.1       |
| 3  | Admin Building                   | 5.3        |
| 4  | Boiler Building                  | 35.1       |
| 5  | Turbine Building                 | 19.0       |
| 6  | Scrubber Bu