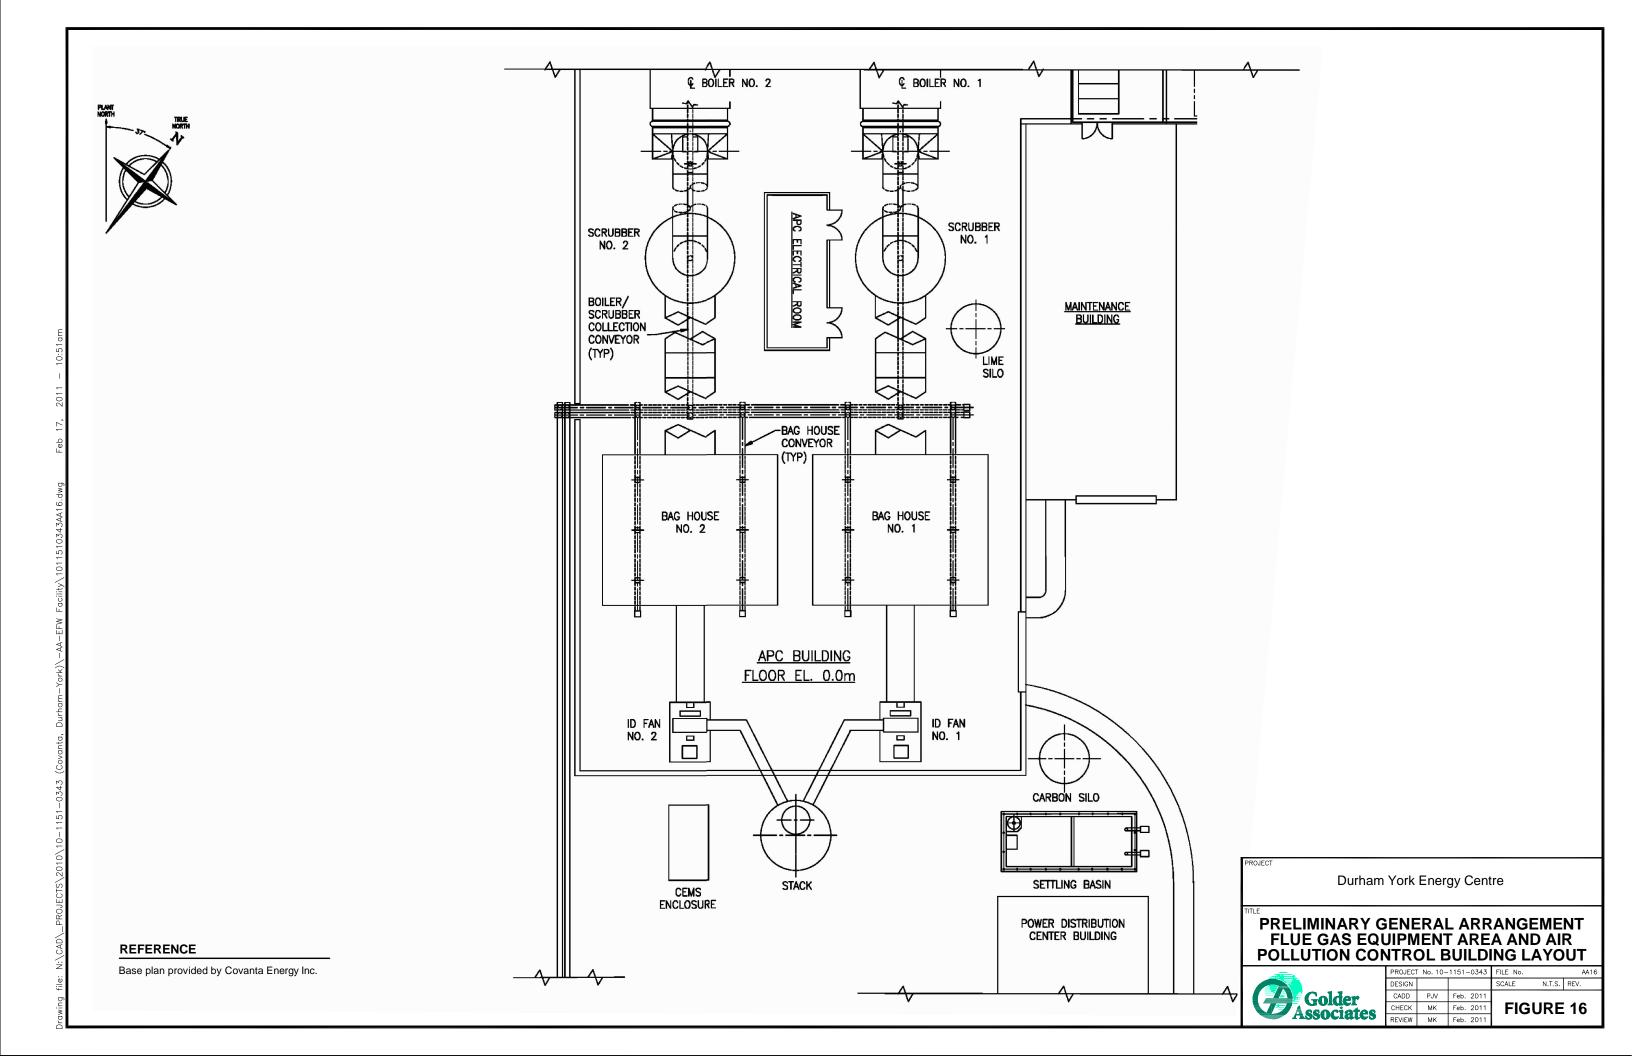

An Energy from Waste Facility is proposed to be constructed and operated on vacant land located on a 12.1 hectare property located in the Clarington Energy Business Park on the west side of Osbourne Road in the Regional Municipality of Durham. The facility will function to receive and thermally process municipal solid waste generated in the Regions of Durham and York. The energy content in the form of superheated steam will be used to generate electricity and potentially provide district heating. The hours of operation are 24 hours per day, 7 days per week, 365 days per year. The Facility meets all applicable air, noise waste and water environmental requirements under the Province of Ontario.