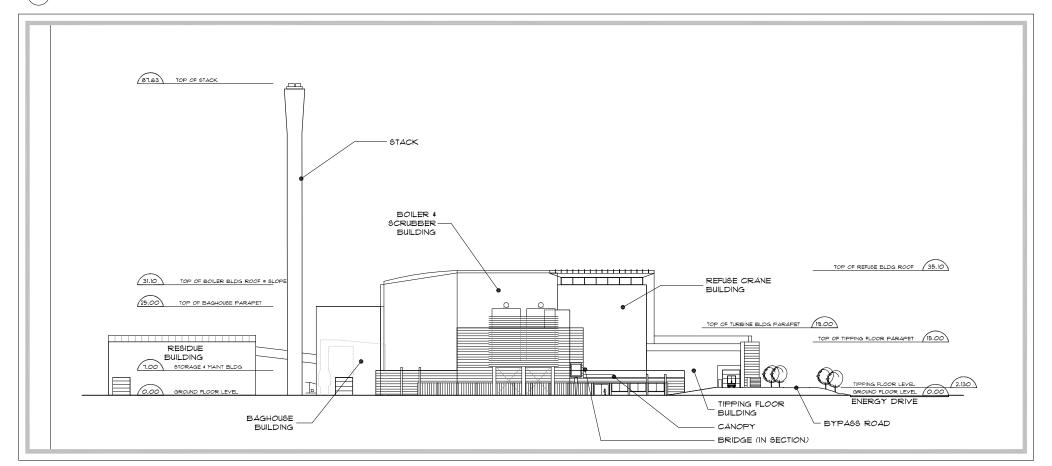

An Energy from Waste Facility is proposed to be constructed and operated on vacant land located on a 12.1 hectare property located in the Clarington Energy Business Park on the west side of Osbourne Road in the Regional Municipality of Durham. The facility will function to receive and thermally process municipal solid waste generated in the Regions of Durham and York. The energy content in the form of superheated steam will be used to generate electricity and potentially provide district heating. The hours of operation are 24 hours per day, 7 days per week, 365 days per year. The Facility meets all applicable air, noise waste and water environmental requirements under the Province of Ontario.