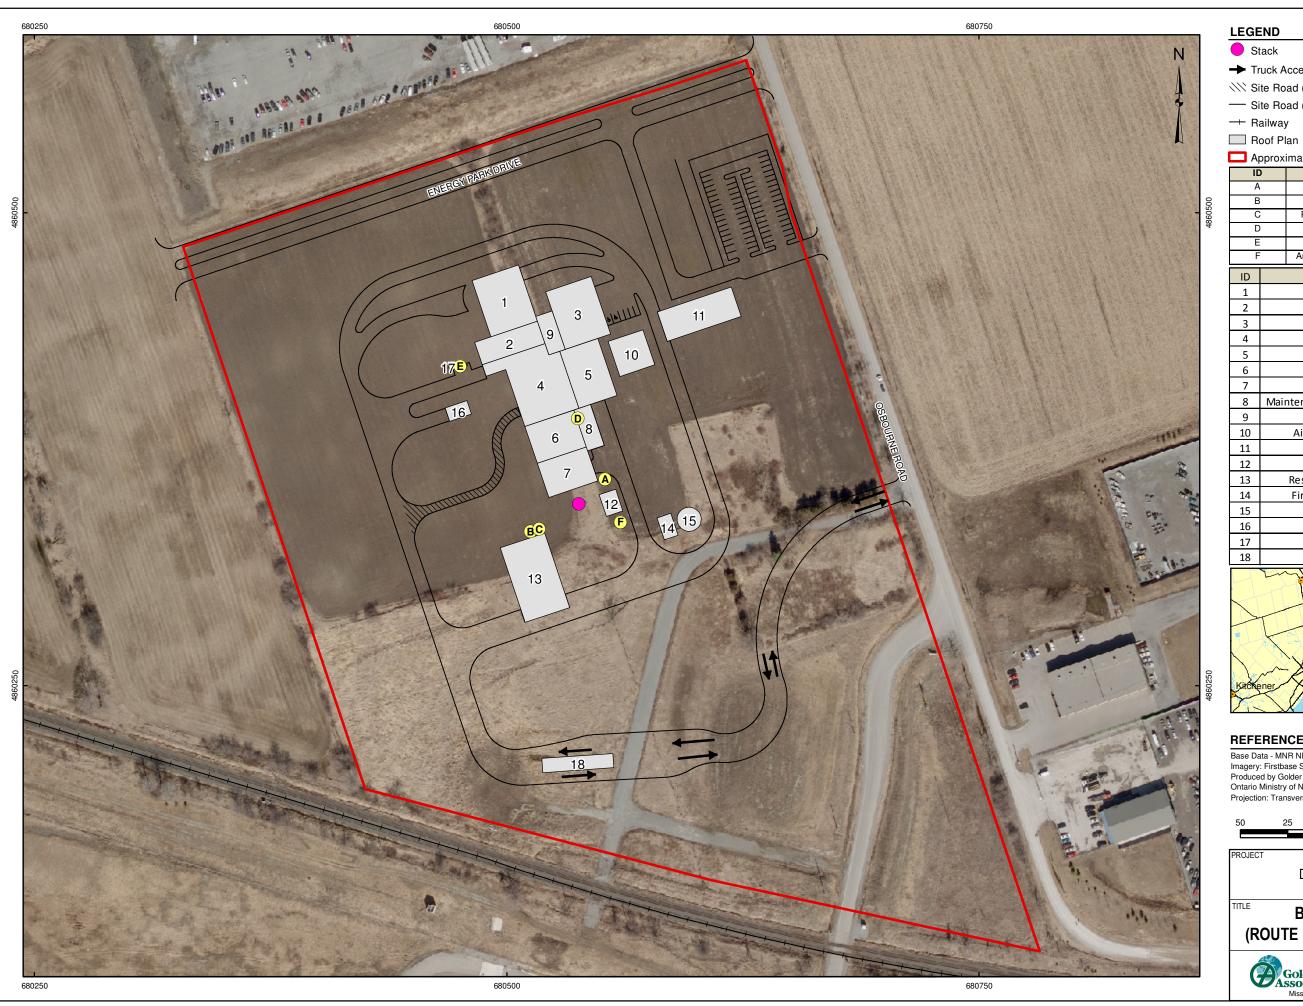

An Energy from Waste Facility is proposed to be constructed and operated on vacant land located on a 12.1 hectare property located in the Clarington Energy Business Park on the west side of Osbourne Road in the Regional Municipality of Durham. The facility will function to receive and thermally process municipal solid waste generated in the Regions of Durham and York. The energy content in the form of superheated steam will be used to generate electricity and potentially provide district heating. The hours of operation are 24 hours per day, 7 days per week, 365 days per year. The Facility meets all applicable air, noise waste and water environmental requirements under the Province of Ontario.