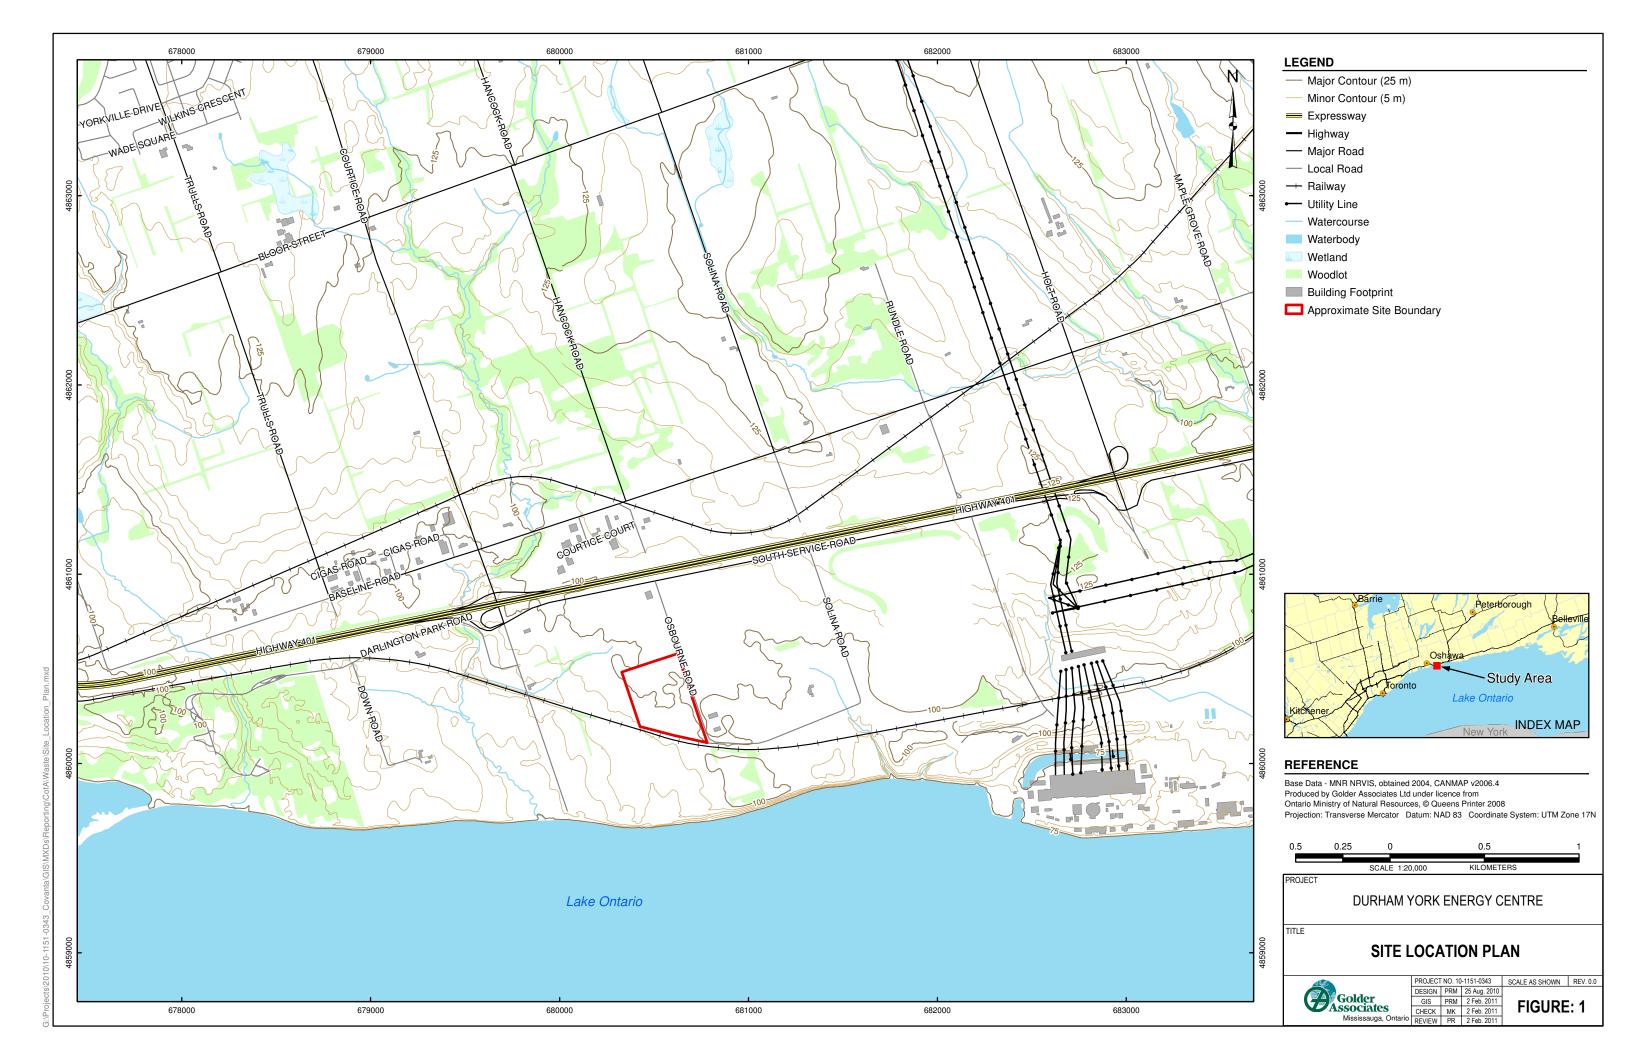

An Energy from Waste Facility is proposed to be constructed and operated on vacant land located on a 12.1 hectare property located in the Clarington Energy Business Park on the west side of Osbourne Road in the Regional Municipality of Durham. The facility will function to receive and thermally process municipal solid waste generated in the Regions of Durham and York. The energy content in the form of superheated steam will be used to generate electricity and potentially provide district heating. The hours of operation are 24 hours per day, 7 days per week, 365 days per year. The Facility meets all applicable air, noise waste and water environmental requirements under the Province of Ontario.