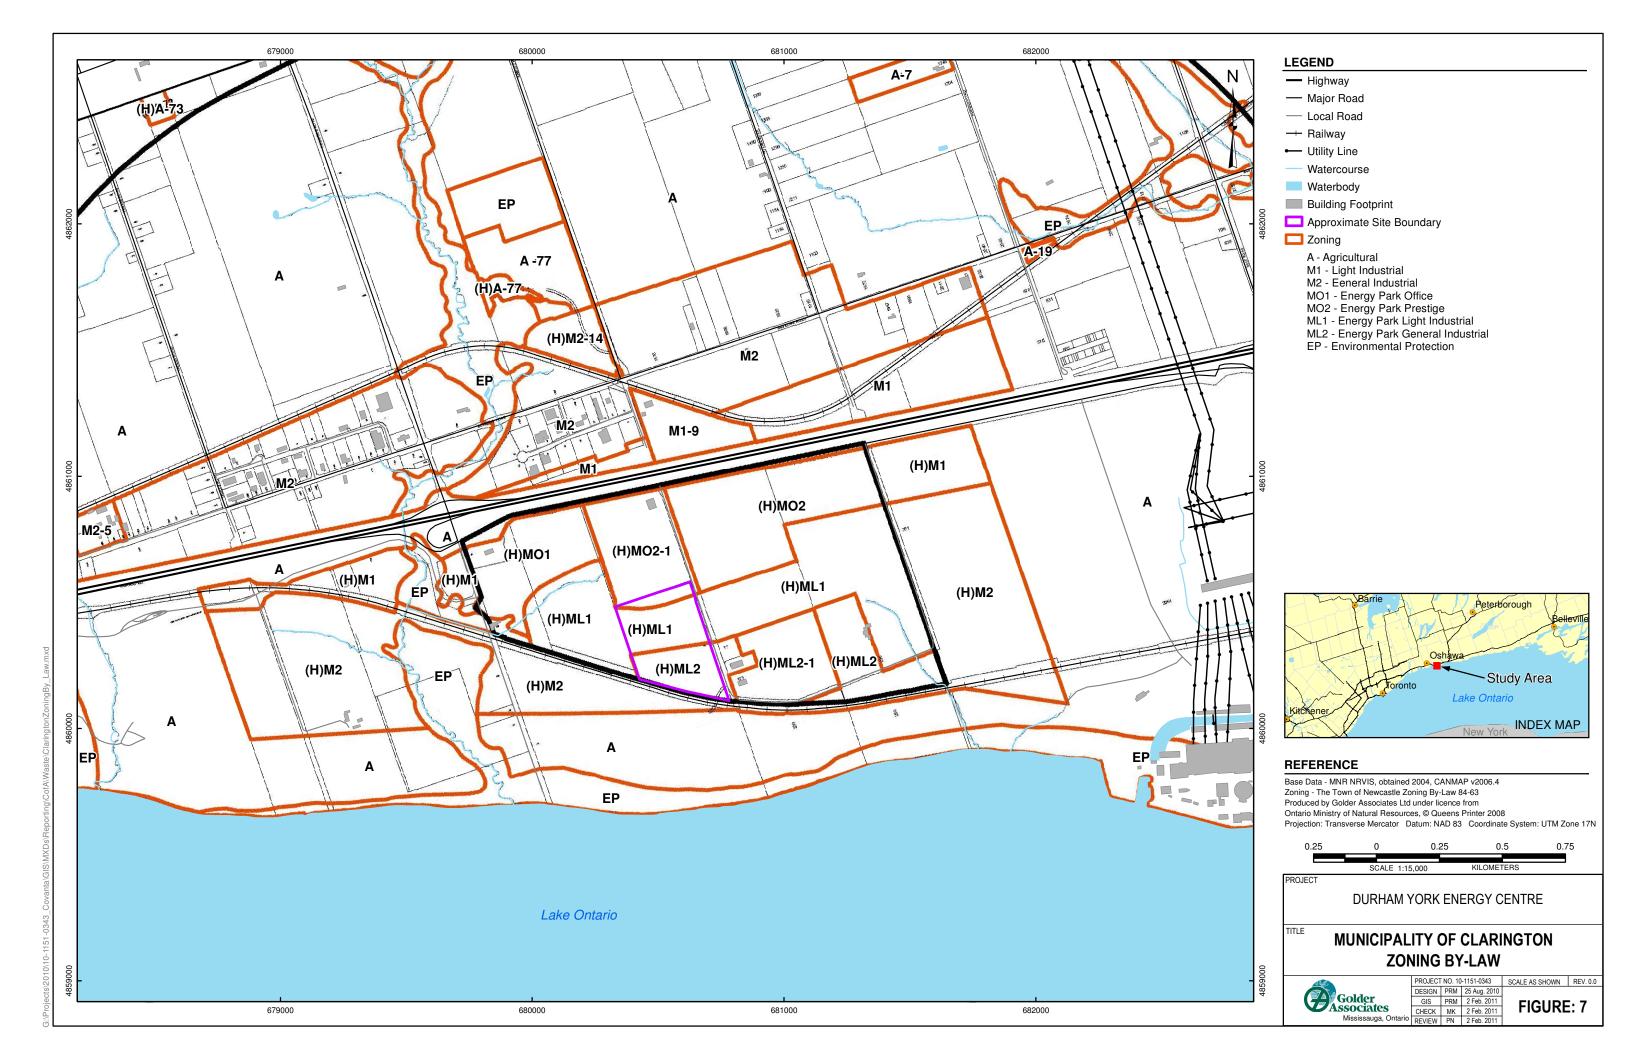

An Energy from Waste Facility is proposed to be constructed and operated on vacant land located on a 12.1 hectare property located in the Clarington Energy Business Park on the west side of Osbourne Road in the Regional Municipality of Durham. The facility will function to receive and thermally process municipal solid waste generated in the Regions of Durham and York. The energy content in the form of superheated steam will be used to generate electricity and potentially provide district heating. The hours of operation are 24 hours per day, 7 days per week, 365 days per year. The Facility meets all applicable air, noise waste and water environmental requirements under the Province of Ontario.