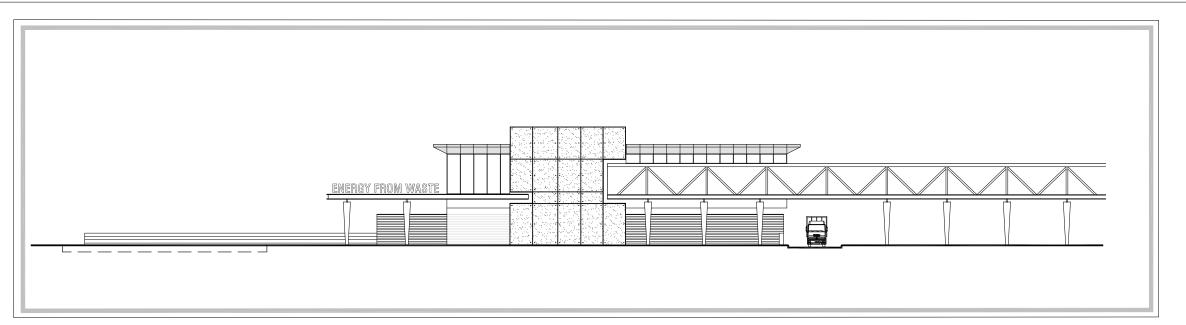

An Energy from Waste Facility is proposed to be constructed and operated on vacant land located on a 12.1 hectare property located in the Clarington Energy Business Park on the west side of Osbourne Road in the Regional Municipality of Durham. The facility will function to receive and thermally process municipal solid waste generated in the Regions of Durham and York. The energy content in the form of superheated steam will be used to generate electricity and potentially provide district heating. The hours of operation are 24 hours per day, 7 days per week, 365 days per year. The Facility meets all applicable air, noise waste and water environmental requirements under the Province of Ontario.