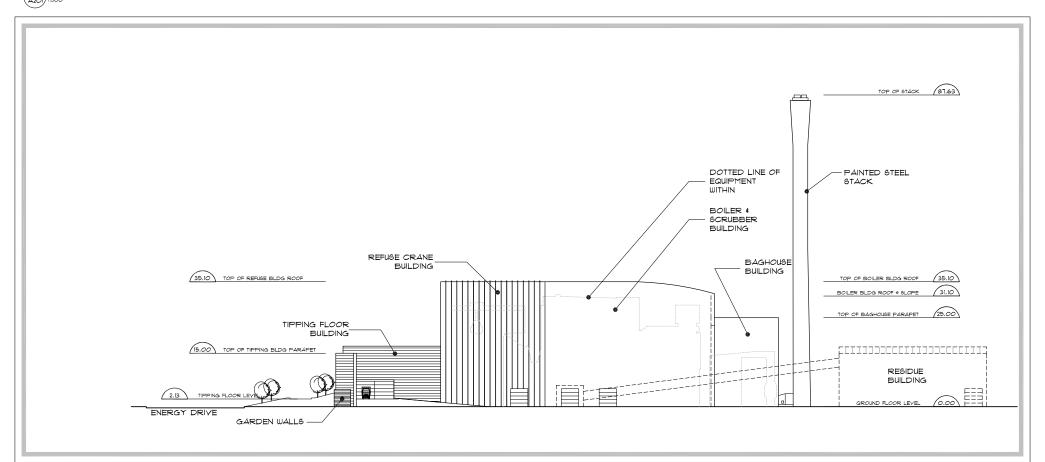

An Energy from Waste Facility is proposed to be constructed and operated on vacant land located on a 12.1 hectare property located in the Clarington Energy Business Park on the west side of Osbourne Road in the Regional Municipality of Durham. The facility will function to receive and thermally process municipal solid waste generated in the Regions of Durham and York. The energy content in the form of superheated steam will be used to generate electricity and potentially provide district heating. The hours of operation are 24 hours per day, 7 days per week, 365 days per year. The Facility meets all applicable air, noise waste and water environmental requirements under the Province of Ontario.