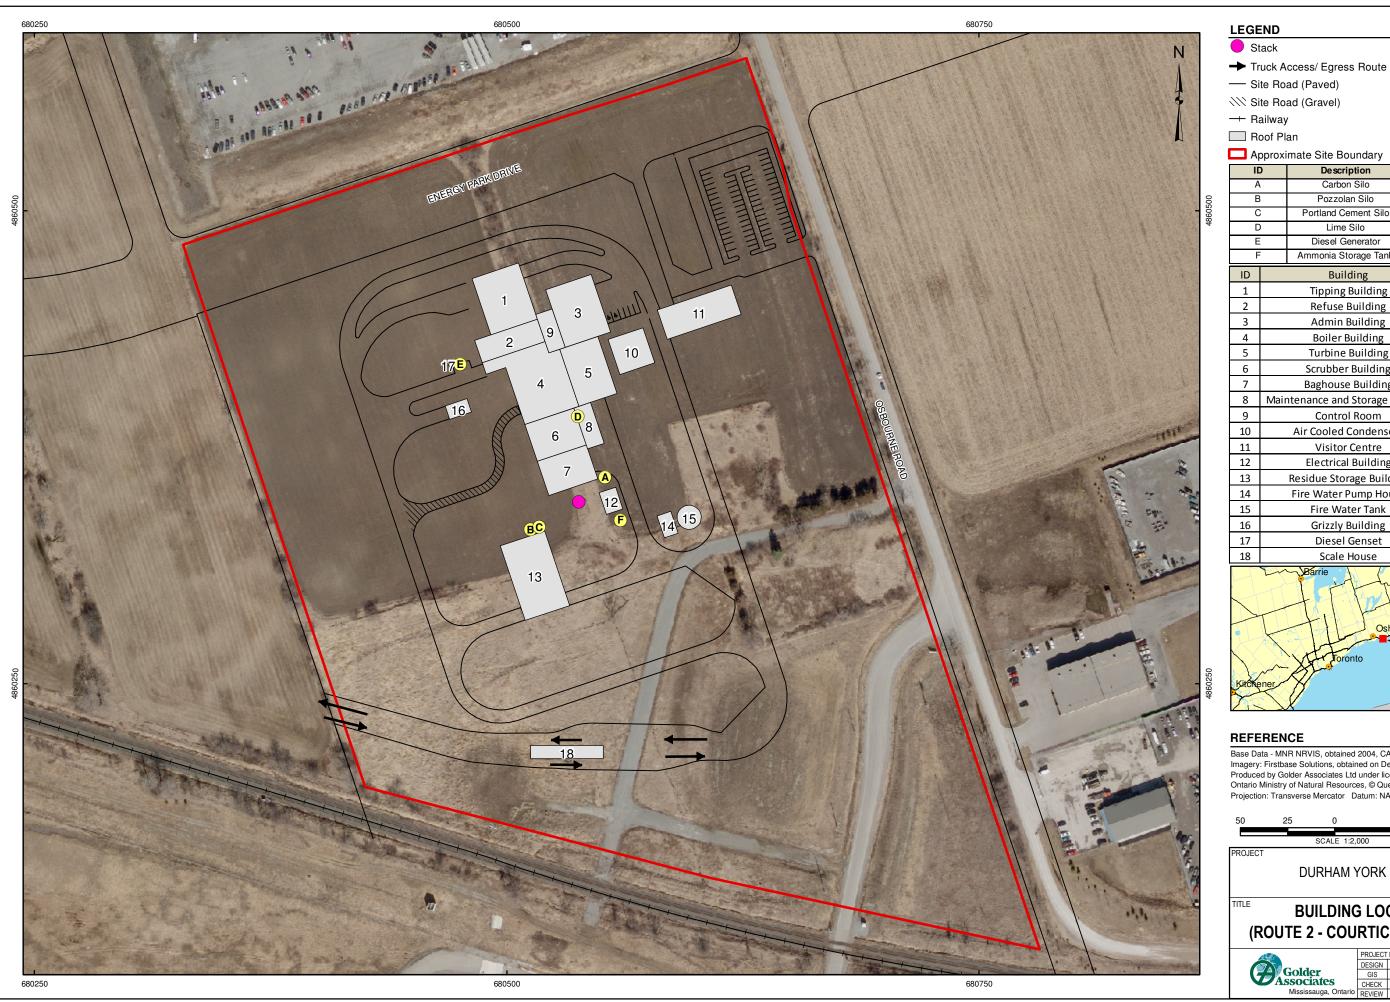

An Energy from Waste Facility is proposed to be constructed and operated on vacant land located on a 12.1 hectare property located in the Clarington Energy Business Park on the west side of Osbourne Road in the Regional Municipality of Durham. The facility will function to receive and thermally process municipal solid waste generated in the Regions of Durham and York. The energy content in the form of superheated steam will be used to generate electricity and potentially provide district heating. The hours of operation are 24 hours per day, 7 days per week, 365 days per year. The Facility meets all applicable air, noise waste and water environmental requirements under the Province of Ontario.