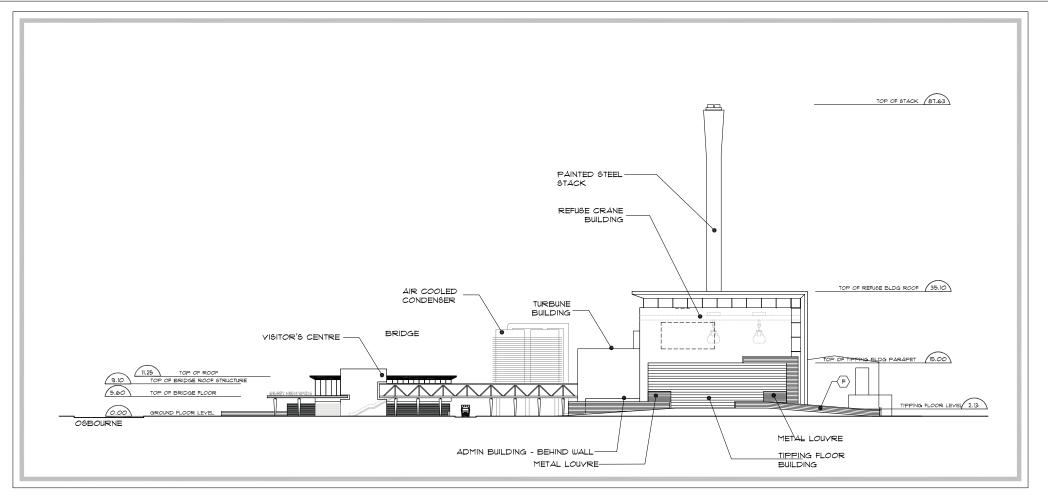

An Energy from Waste Facility is proposed to be constructed and operated on vacant land located on a 12.1 hectare property located in the Clarington Energy Business Park on the west side of Osbourne Road in the Regional Municipality of Durham. The facility will function to receive and thermally process municipal solid waste generated in the Regions of Durham and York. The energy content in the form of superheated steam will be used to generate electricity and potentially provide district heating. The hours of operation are 24 hours per day, 7 days per week, 365 days per year. The Facility meets all applicable air, noise waste and water environmental requirements under the Province of Ontario.