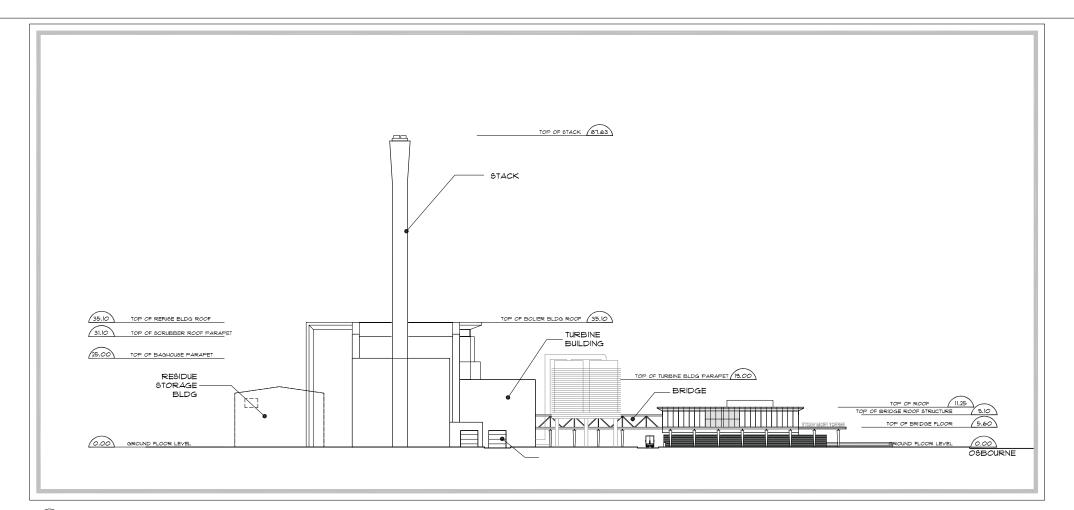

An Energy from Waste Facility is proposed to be constructed and operated on vacant land located on a 12.1 hectare property located in the Clarington Energy Business Park on the west side of Osbourne Road in the Regional Municipality of Durham. The facility will function to receive and thermally process municipal solid waste generated in the Regions of Durham and York. The energy content in the form of superheated steam will be used to generate electricity and potentially provide district heating. The hours of operation are 24 hours per day, 7 days per week, 365 days per year. The Facility meets all applicable air, noise waste and water environmental requirements under the Province of Ontario.