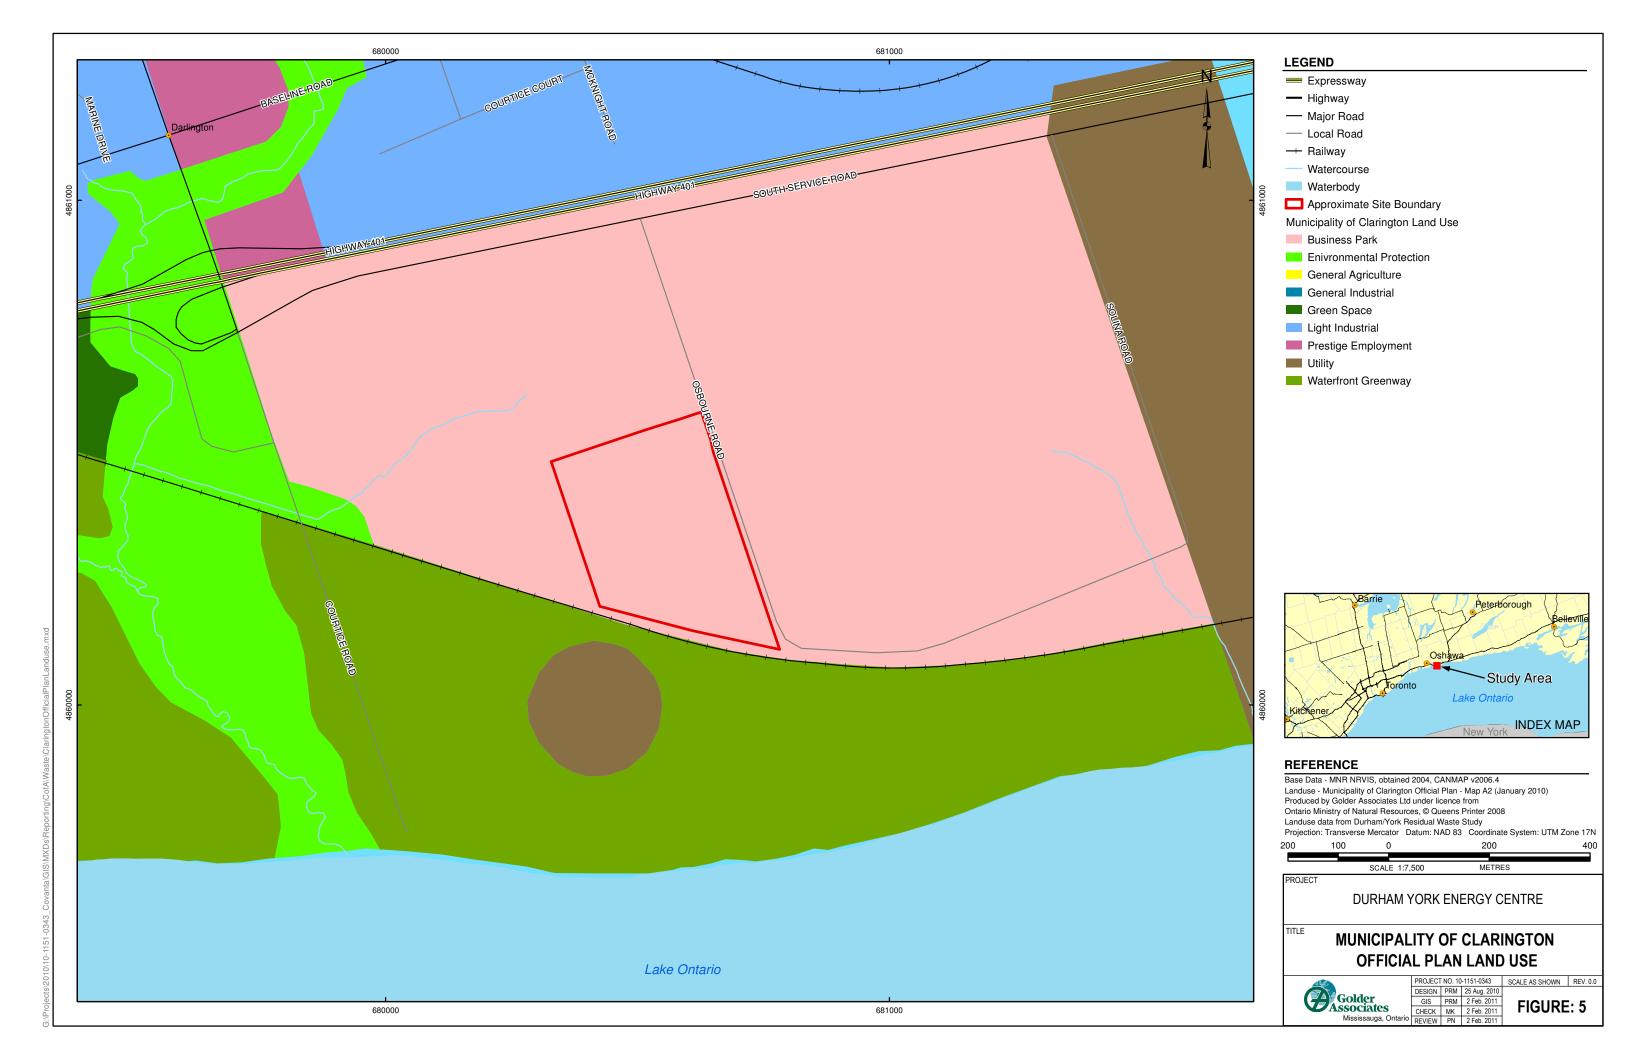

0 11.0 MJ/kg 118.01 100% MCR 120 7 10.5 MJ/kg HEAT RELEASE RATE (GJ/HR) 10.0 MJ/kg 90% 110 9.0 MJ/kg 100 94.41 80% 8.4 MJ/kg 90 80 70.81 60% 70 143.9 174.3 188.9 218.0 270.44 66% 80% 87% 100% 124% 60 130 180 230 280

**REFUSE THROUGHPUT (Tonnes/DAY)** 

REFERENCE

Base plan provided by Covanta Energy Inc.

Durham York Energy Centre

TITLE

### **REFUSE FIRING DIAGRAM**



|               | FILE No. | ROJECT No. 10-1151-0343 |      |       |
|---------------|----------|-------------------------|------|-------|
| NTS REV.      | SCALE    |                         |      | SIGN  |
|               |          | Jan. 2011               | JLJM | ADD   |
| <b>GURE 2</b> | FIG      | Feb. 2011               | MK   | HECK  |
|               |          | Feb. 2011               | мк   | EVIEW |













→ Truck Access/ Egress Route

Site Road (Gravel)

— Site Road (Paved)

Approximate Site Boundary

| ID | Description          |  |  |
|----|----------------------|--|--|
| Α  | Carbon Silo          |  |  |
| В  | Pozzolan Silo        |  |  |
| С  | Portland Cement Silo |  |  |
| D  | Lime Silo            |  |  |
| E  | Diesel Generator     |  |  |
| F  | Ammonia Storage Tank |  |  |

| ID | Building                         | Height (m) |
|----|----------------------------------|------------|
| 1  | Tipping Building                 | 15.0       |
| 2  | Refuse Building                  | 35.1       |
| 3  | Admin Building                   | 5.3        |
| 4  | Boiler Building                  | 35.1       |
| 5  | Turbine Building                 | 19.0       |
| 6  | Scrubber Buil